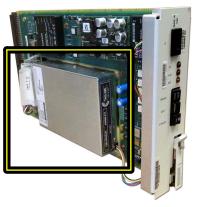

## NEW SOLID STATE DRIVES FROM TAG

NEW HARD DRIVE (installed on UN375E/F circuit pack)

<u>NEW DAT DRIVE w/ COMPACT FLASH</u> (installed on UN376E/F circuit pack)

## **Application:**

TAG can **<u>REPLACE</u>** failing / broken 5ESS Hard Drives & DAT Drives with **<u>NEW</u>** Solid State SCSI Drives.

| TAG MODEL # USED ON UN375E AND UN375F CIRCUIT PACKS (HD)                                                                |                                                                                                                                                                                                                                                 |
|-------------------------------------------------------------------------------------------------------------------------|-------------------------------------------------------------------------------------------------------------------------------------------------------------------------------------------------------------------------------------------------|
| Solid State Replacement for:                                                                                            | 9.1 Gb                                                                                                                                                                                                                                          |
| Hard Drive, HECI code SP3QADRAAA (typical),<br>KS-23908 QUANTUM 3.5 INCH SCSI                                           |                                                                                                                                                                                                                                                 |
| USED ON UN376E AND UN376F CIRCUIT PACKS                                                                                 | (DAT)                                                                                                                                                                                                                                           |
| Solid State Replacement for:                                                                                            | 4 Gb                                                                                                                                                                                                                                            |
| <b>DAT Drive</b> , C1539, HECI code SP3QADLAAC (typical),<br>Includes: 4Gb Industrial Compact Flash Card (# TSD-CF-04*) |                                                                                                                                                                                                                                                 |
|                                                                                                                         | Solid State Replacement for:<br>Hard Drive, HECI code SP3QADRAAA (typical),<br>KS-23908 QUANTUM 3.5 INCH SCSI<br>USED ON UN376E AND UN376F CIRCUIT PACKS (<br>Solid State Replacement for:<br>DAT Drive, C1539, HECI code SP3QADLAAC (typical), |