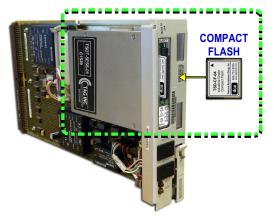

## NEW SOLID STATE DRIVES FROM TAG

NEW HARD DRIVE (installed on UN375E/F circuit pack)

<u>NEW DAT DRIVE w/ COMPACT FLASH</u> (installed on UN376E/F circuit pack)

## **Application:**

TAG can **<u>REPLACE</u>** failing / broken 5ESS Hard Drives & DAT Drives with **<u>NEW</u>** Solid State SCSI Drives.

| TAG MODEL # USED ON UN375E AND UN375F CIRCUIT PACKS (HD)                                                                |                                                                                                                                                                                                                                                 |
|-------------------------------------------------------------------------------------------------------------------------|-------------------------------------------------------------------------------------------------------------------------------------------------------------------------------------------------------------------------------------------------|
| Solid State Replacement for:                                                                                            | 9.1 Gb                                                                                                                                                                                                                                          |
| Hard Drive, HECI code SP3QADRAAA (typical),<br>KS-23908 QUANTUM 3.5 INCH SCSI                                           |                                                                                                                                                                                                                                                 |
| USED ON UN376E AND UN376F CIRCUIT PACKS                                                                                 | (DAT)                                                                                                                                                                                                                                           |
| Solid State Replacement for:                                                                                            | 4 Gb                                                                                                                                                                                                                                            |
| <b>DAT Drive</b> , C1539, HECI code SP3QADLAAC (typical),<br>Includes: 4Gb Industrial Compact Flash Card (# TSD-CF-04*) |                                                                                                                                                                                                                                                 |
|                                                                                                                         | Solid State Replacement for:<br>Hard Drive, HECI code SP3QADRAAA (typical),<br>KS-23908 QUANTUM 3.5 INCH SCSI<br>USED ON UN376E AND UN376F CIRCUIT PACKS (<br>Solid State Replacement for:<br>DAT Drive, C1539, HECI code SP3QADLAAC (typical), |