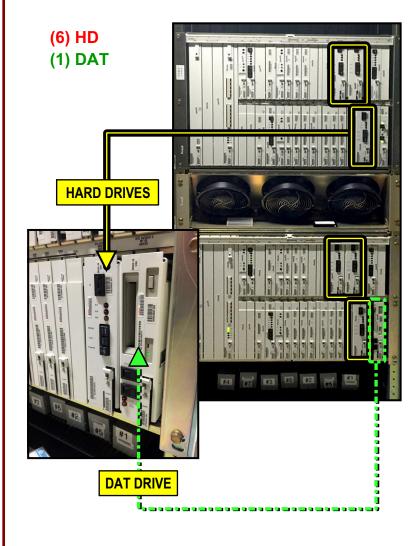

## 5ESS SWITCH w/ EXISTING DRIVES (w/ "MOVING PARTS")

## **Application:**

TAG can **<u>REPLACE</u>** failing / broken 5ESS Hard Drives & DAT Drives with **<u>NEW</u>** Solid State SCSI Drives.

| TAG MODEL # USED ON UN375E AND UN375F CIRCUIT PACKS (HD)                                                                |                                                                                                                                                                                                                                                 |
|-------------------------------------------------------------------------------------------------------------------------|-------------------------------------------------------------------------------------------------------------------------------------------------------------------------------------------------------------------------------------------------|
| Solid State Replacement for:                                                                                            | 9.1 Gb                                                                                                                                                                                                                                          |
| Hard Drive, HECI code SP3QADRAAA (typical),<br>KS-23908 QUANTUM 3.5 INCH SCSI                                           |                                                                                                                                                                                                                                                 |
| USED ON UN376E AND UN376F CIRCUIT PACKS                                                                                 | (DAT)                                                                                                                                                                                                                                           |
| Solid State Replacement for:                                                                                            | 4 Gb                                                                                                                                                                                                                                            |
| <b>DAT Drive</b> , C1539, HECI code SP3QADLAAC (typical),<br>Includes: 4Gb Industrial Compact Flash Card (# TSD-CF-04*) |                                                                                                                                                                                                                                                 |
|                                                                                                                         | Solid State Replacement for:<br>Hard Drive, HECI code SP3QADRAAA (typical),<br>KS-23908 QUANTUM 3.5 INCH SCSI<br>USED ON UN376E AND UN376F CIRCUIT PACKS (<br>Solid State Replacement for:<br>DAT Drive, C1539, HECI code SP3QADLAAC (typical), |