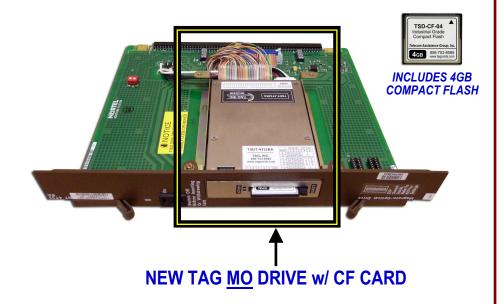

# NORTEL DMS-10 NT4T32BA MODULE w/ Magneto-Optical (MO) Drive (w/ "MOVING PARTS")

### **NEW SOLID STATE DRIVE AVAILABLE FROM TAG**

TAG MODEL # USED IN NT4T32BA MODULE (HECI EMCPKL0BAA)

TSDT-4T32BA

Solid State Replacement for:

MAT # R1350767 Nortel DMS-10 (HECI EMCPKL0BAA) NT4T32BA (Fujitsu MCF3064 SS) Magneto-Optical (MO) Drive, Includes: 4Gb Industrial Compact Flash Card (# TSD-CF-04\*)