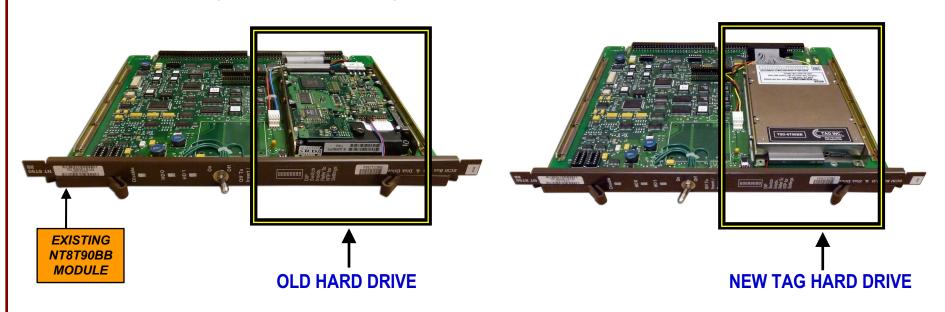

## NORTEL DMS-10 NT8T90BB MODULE w/ Hard Drive (w/ "MOVING PARTS")

## **Application:**

TAG can **REPLACE** the failing / broken Nortel DMS-10 Hard Drive in the NT8T90BB Module with a **NEW** Solid State Drive.

| TAG MODEL# | USED IN NT8T90BB MODULE | (HECI EMI2CLCBAA) |
|------------|-------------------------|-------------------|

**NEW SOLID STATE DRIVE AVAILABLE FROM TAG** 

TSD-8T90BB Solid State Replacement for:
Nortel DMS-10 (HECI EMI2C

Nortel DMS-10 (HECI EMI2CLCBAA) NT8T90BB Hard Drive

150 Cooper Rd. (F-15) W. Berlin, NJ 08091 www.tagcords.com