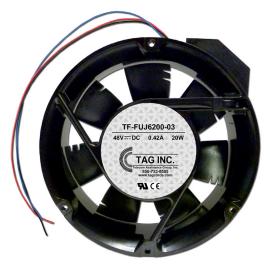

PN # TF-FUJ6200-03 48V Replacement Fan for Fujitsu 6200 Cabinet Tray

w/ 3 Wire Open End & Power Prongs

150 Cooper Rd. (F-15) W. Berlin, NJ 08091 Telephone: (856) 753-8585 Fax : (856) 768-7645

**Telecom Assistance Group** 