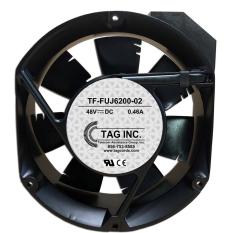

## FUJITSU 6200 CABINET HAS (2) HEAT EXCHANGERS (LEFT & RIGHT SIDES)

PN # TF-FUJ6200-02 48V Replacement Fan for Lorain / Marconi M.P.S. 428212000 Fan Shelf found in Fujitsu 6200 Cabinets

w/ Power Prongs