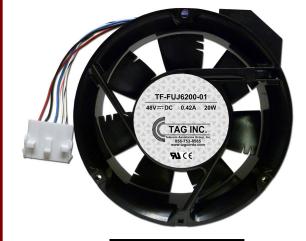

## **OSP** Cabinet Replacement Heat Exchangers / Fans

"Fujitsu 6200"

MAT # 1359018

PN # TF-FUJ6200-01 48V Replacement Heat Exchanger for Fujitsu 6200 Cabinet

w/ 5 Wire Plug