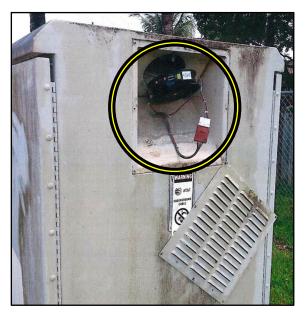

## FUJITSU 6200 CABINET HAS (2) HEAT EXCHANGERS (LEFT & RIGHT SIDES)

PN # TF-FUJ6200-02 48V Replacement Fan for Lorain / Marconi M.P.S. 428212000 Fan Shelf found in Fujitsu 6200 Cabinets

w/ Power Prongs