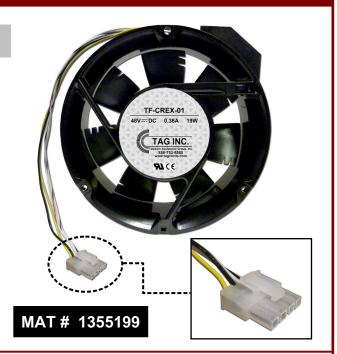

## PN # TF-CREX-01

48V Fan for

**NEC C-REX Cabinet Fan Tray** 

(Round Fan) w/ 4 Wire Plug

**ZHONE / NEC ISC-303 FAN TRAY** (w/ 2 EXISTING FANS) (fan tray is not included)

MAT # 1355240

**NEW** F2876A Alarm Control Boards are also available. order # TFC-F2876A, MAT # 1479394