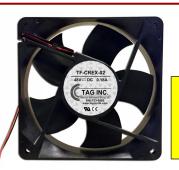

PN # TF-CREX-02 48V Fan for **NEC C-REX Cabinet Fan Shelf** 

(Square Fan) w/ 2 Wire Open End

**NEC F2876A FAN SHELF** (w/ 4 EXISTING FANS) (fan shelf is not included)