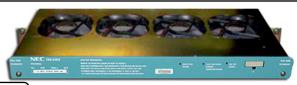

PN # TF-CREX-02 48V Fan for **NEC C-REX Cabinet Fan Shelf** 

(Square Fan) w/ 2 Wire Open End

**NEC F2876A FAN SHELF** (w/ 4 EXISTING FANS) (fan shelf is not included)