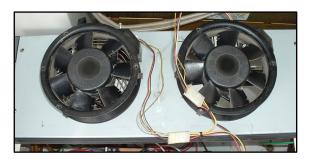

## PN # TF-CREX-01

48V Fan for

**NEC C-REX Cabinet Fan Tray** 

(Round Fan) w/ 4 Wire Plug

**ZHONE / NEC ISC-303 FAN TRAY** (w/ 2 EXISTING FANS) (fan tray is not included)

MAT # 1355240

**NEW** F2876A Alarm Control Boards are also available. order # TFC-F2876A, MAT # 1479394