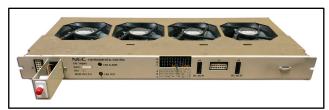

PN # TF-CREX-02 48V Fan for **NEC C-REX Cabinet Fan Shelf** 

(Square Fan) w/ 2 Wire Open End

**NEC F2876A FAN SHELF** (w/ 4 EXISTING FANS) (fan shelf is not included)