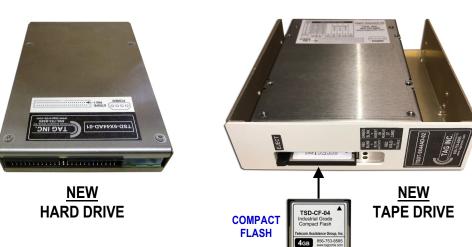

#### **NEW <u>SOLID STATE</u> DRIVES FROM TAG**

# NEW SOLID STATE DRIVES AVAILABLE FROM TAG

| TAG MODEL #<br>TSD-9X44AD-01<br><u>MAT #</u><br>1457324                                                                                        | USED IN NT9X44AD MODULE (HECI ENPQAZV1AA) - (1 HD & 1 TAP<br>Solid State Replacement for:<br>Nortel DMS-100 SLM, NT9X44AD (HECI ENPQAZV1AA)<br>Hard Drive     | e <i>drive)</i><br>3.1 Gb |
|------------------------------------------------------------------------------------------------------------------------------------------------|---------------------------------------------------------------------------------------------------------------------------------------------------------------|---------------------------|
| TSDT-9X44AD-02<br><u>MAT #</u><br>1457386                                                                                                      | Solid State Replacement for:<br>Nortel DMS-100 SLM, NT9X44AD (HECI ENPQAZV1AA)<br>QIC Tape Drive<br>Includes: 4Gb Industrial Compact Flash Card (# TSD-CF-04) | 4 Gb                      |
| * Additional Compact Flash Cards are Available:<br>4Gb (# TSD-CF-04, MAT # 1343960), 8Gb (# TSD-CF-08), 16Gb (# TSD-CF-16), 32Gb (# TSD-CF-32) |                                                                                                                                                               |                           |