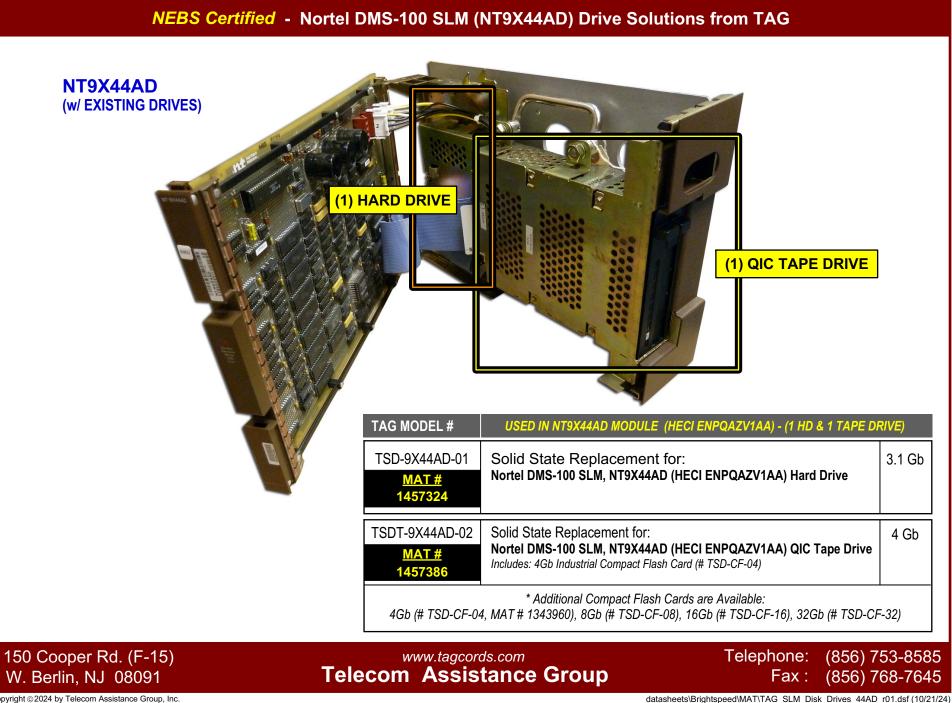

## **NEBS Certified** - Nortel DMS-100 SLM (NT9X44AD) Drive Solutions from TAG

## NORTEL DMS-100 SLM MODULE w/ EXISTING DRIVES (2 DRIVES w/ "MOVING PARTS")

### **Application:**

TAG can  $\underline{\textbf{REPLACE}}$  the 2 failing / broken drives on the DMS SLM Module.

- (1) Hard Drive NT9X44AD 3.1GB
- (1) QIC Tape Drive 525MB NT9X4420 / NTA0643549

TAG can provide NEW Solid State Drives

# NEW SOLID STATE DRIVES AVAILABLE FROM TAG

| TAG MODEL #<br>TSD-9X44AD-01<br><u>MAT #</u><br>1457324                                                                                        | USED IN NT9X44AD MODULE (HECI ENPQAZV1AA) - (1 HD & 1 TAP<br>Solid State Replacement for:<br>Nortel DMS-100 SLM, NT9X44AD (HECI ENPQAZV1AA)<br>Hard Drive     | e <i>drive)</i><br>3.1 Gb |
|------------------------------------------------------------------------------------------------------------------------------------------------|---------------------------------------------------------------------------------------------------------------------------------------------------------------|---------------------------|
| TSDT-9X44AD-02<br><u>MAT #</u><br>1457386                                                                                                      | Solid State Replacement for:<br>Nortel DMS-100 SLM, NT9X44AD (HECI ENPQAZV1AA)<br>QIC Tape Drive<br>Includes: 4Gb Industrial Compact Flash Card (# TSD-CF-04) | 4 Gb                      |
| * Additional Compact Flash Cards are Available:<br>4Gb (# TSD-CF-04, MAT # 1343960), 8Gb (# TSD-CF-08), 16Gb (# TSD-CF-16), 32Gb (# TSD-CF-32) |                                                                                                                                                               |                           |