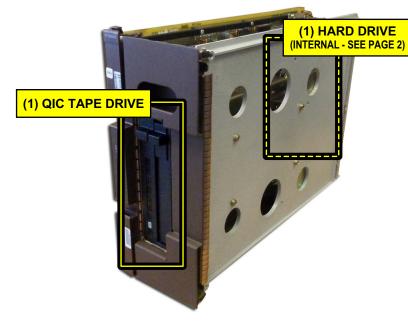

## NORTEL DMS-100 SLM MODULE w/ EXISTING DRIVES (2 DRIVES w/ "MOVING PARTS")

### **Application:**

TAG can  $\underline{\textbf{REPLACE}}$  the 2 failing / broken drives on the DMS SLM Module.

- (1) Hard Drive NT9X44AD 3.1GB
- (1) QIC Tape Drive 525MB NT9X4420 / NTA0643549

TAG can provide NEW Solid State Drives