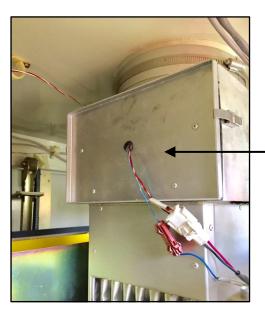

## **OSP Cabinet Heat Exchanger Fans**

"LS2000 / 2030 - Tarzan"

## PN # TF-ACABTZ-01A

48V Heat Exchanger (Tarzan) for Litespan 2000 (LSC-2030) Cabinet Heat Stack

Includes: (1) Adapter Cable (# TFCS-ACABTZX) & (3) Butt Splices

MAT # 1359388

w/ (1) - 2 Wire Amp Connector (Power, red / black wires)

&

(1) - 1 Wire Amp Connector (Alarm, blue wire)

DSC LITESPAN 2000 LSC-2030 CABINET (INSIDE VIEW OF HEAT STACK)

"LS2000 / 2030 - Lower"