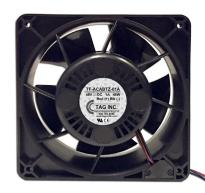

## PN # TF-ACABTZ-01A

48V Heat Exchanger (Tarzan) for Litespan 2000 (LSC-2030) Cabinet Heat Stack

Includes: (1) Adapter Cable (# TFCS-ACABTZX) & (3) Butt Splices

MAT # 1359388

w/ (1) - 2 Wire Amp Connector (Power, red / black wires)