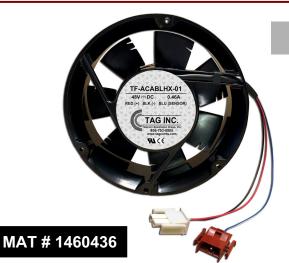

## PN # TF-ACABLHX-01

48V Heat Exchanger (Lower) for Litespan 2000 (LSC-2030) Cabinet

w/ (1) - 2 Wire Amp Connector (Power, red (+) / black (-) wires)

(1) - 1 Wire Amp Connector (Sensor, blue wire)

150 Cooper Rd. (F-15) W. Berlin, NJ 08091