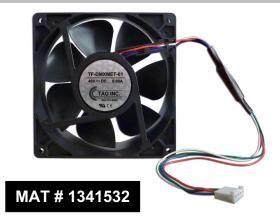

### "Metropolis DMX"

#### PN # TF-DMXMET-01

48 Volt Replacement Fan for **Lucent Metropolis DMX Fan Shelf** w/ 4 Wire Plug

Used in Metropolis DMX Fan Shelf -LUCENT COMCODE NO. 408769172