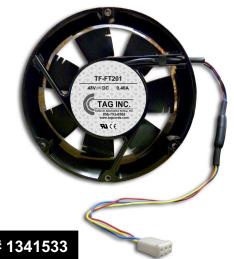

### "FT-2000"

MAT # 1341533

#### PN # TF-FT201

48 Volt Replacement Fan for **Lucent Fiber Terminal 2000 (FT-2000)** w/ 3 Wire Plug