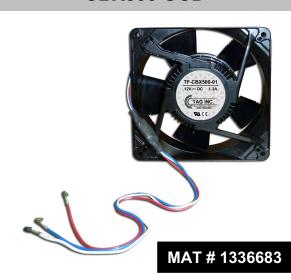

### "CBX500 OCD"

#### PN # TF-CBX500-01

12 Volt Replacement Cooling Fan for **CBX 500 OCD** 

w/ 3 Wire Pins