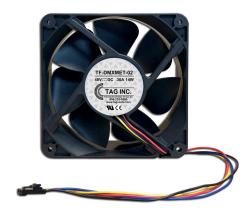

## "Metropolis DMX Multiplexer"

#### PN # TF-DMXMET-02

48 Volt Replacement Fan for **Lucent Metropolis DMX** Access Multiplexer Fan Shelf w/ 4 Wire Black Plug

150 Cooper Rd. (F-15) W. Berlin, NJ 08091

www.tagcords.com

Telephone: (856) 753-8585