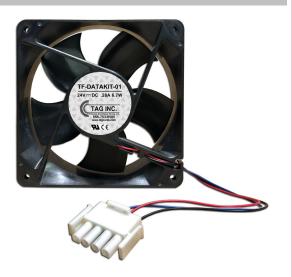

# "Datakit System"

### PN # TF-DATAKIT-01

24 Volt Replacement Fan for **Datakit System** 

w/ 3 Wire, 4 Pin Connector