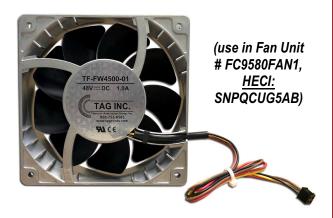

### "Fujitsu FW4500"

#### PN # TF-FW4500-01

48 Volt Replacement Fan for **Fujitsu Flashwave 4500 Fan Unit** w/ 4 Wire Plug

150 Cooper Rd. (F-15) W. Berlin, NJ 08091

www.tagcords.com

Telephone: (856) 753-8585

Fax: (856) 768-7645