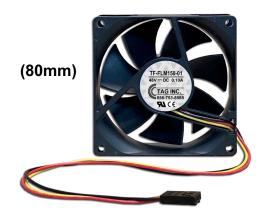

# "Fujitsu FLM 150"

### PN # TF-FLM150-01

48 Volt Replacement Fan for Fujitsu FLM 150 Fan Tray

w/ 3 Wire Plug