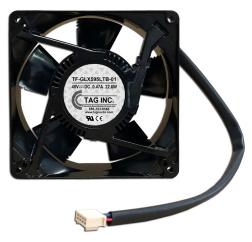

### "Galaxy 595LTB"

### PN # TF-GLX595LTB-01

48 Volt Replacement Fan for Galaxy 595LTB Rectifier w/ 4 Wire Plug

MAT # 1462387