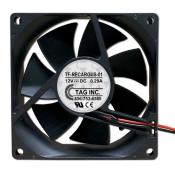

## PN # TF-RECARGUS-01

12V (80mm) Fan for Argus Rectifier Cabinet

w/ 2 Wire Plug

"Argus Rectifier, 24V (80mm)"

24VDC (80mm)