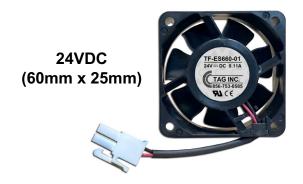

# **OSP Cabinet Replacement Fans**

"ES660C Rectifier, 24V (60mm)"

## PN # TF-ES660-01

24V (60mm x 25mm) Fan for Lucent ES660C Rectifier Unit

w/ 2 Wire Plug

"Argus Rectifier, 12V (80mm)"

12VDC (80mm)