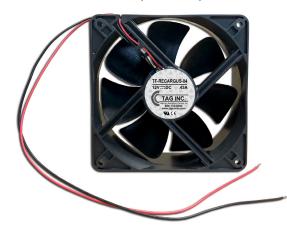

## PN # TF-RECARGUS-04

12V (120mm) Fan for Argus Rectifier Cabinet

w/ 2 Wire Open End

(includes (2) butt splices)

150 Cooper Rd. (F-15) W. Berlin, NJ 08091

www.tagcords.com

Telephone: (856) 753-8585

Fax: (856) 768-7645