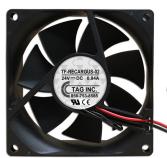

### PN # TF-RECARGUS-02

24V (80mm) Fan for **Argus Rectifier Cabinet** w/ 2 Wire Right Angle Plug

MAT # 1474133

#### PN # TF-RECARGUS-03

24V (80mm) Fan for **Argus Rectifier Cabinet** w/ 2 Wire Right Angle Plug & <u>Threaded Inserts</u> "Argus Rectifier, 12V (120mm)"

12VDC (120mm)