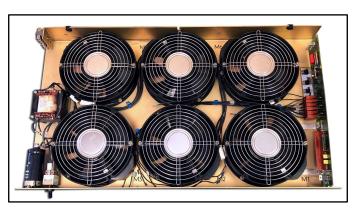

#### PN# TF-EWSD-02

48 Volt Replacement Fan for **Siemens EWSD Fan Tray** 

Round Fan w/ Power Prongs

(fan only, use with existing guard grill)

SIEMENS EWSD FAN TRAY (6 ROUND FANS)

(\$30050-B5877, fan tray is not included)