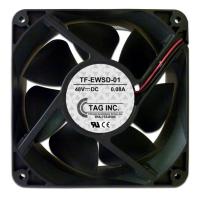

#### PN # TF-EWSD-01

48 Volt Replacement Fan for **Siemens EWSD Fan Tray** 

Square Fan w/ Power Prongs

MAT # 1341508

(fan only, use with existing guard grill)

**SIEMENS EWSD FAN TRAY (10 SQUARE FANS)** (S30050-B5681, fan tray is not included)