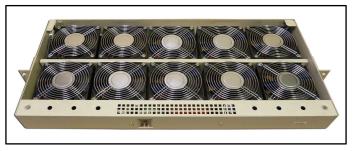

#### PN # TF-EWSD-01

48 Volt Replacement Fan for **Siemens EWSD Fan Tray** 

Square Fan w/ Power Prongs

MAT # 1341508

(fan only, use with existing guard grill)

**SIEMENS EWSD FAN TRAY (10 SQUARE FANS)** (S30050-B5681, fan tray is not included)