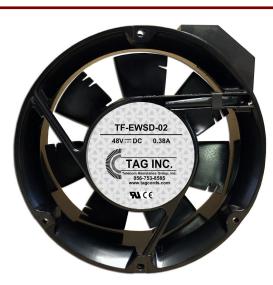

## "Siemens EWSD"

#### PN# TF-EWSD-02

48 Volt Replacement Fan for **Siemens EWSD Fan Tray** 

Round Fan w/ Power Prongs

(fan only, use with existing guard grill)

SIEMENS EWSD FAN TRAY (6 ROUND FANS)

(\$30050-B5877, fan tray is not included)