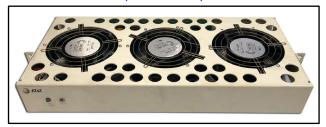

## PN # TF-LU2A

48 Volt Replacement Fan for Lucent <u>2A</u> Fan Tray

w/ 3 Leads & Faston Connectors (fan only, use with existing guard grills)

(Equiv. to KS22501L5)

LUCENT <u>2A</u> FAN TRAY
HAS (3) FANS (INSIDE VIEW)
(fan tray is not included)