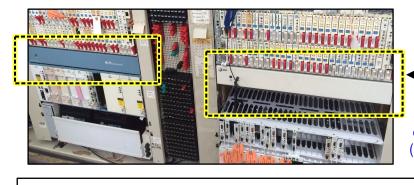

THERE ARE TWO TYPES of <u>2A FAN TRAYS (BLUE / TAN)</u> (INSIDE VIEW of 80A/D CABINET)