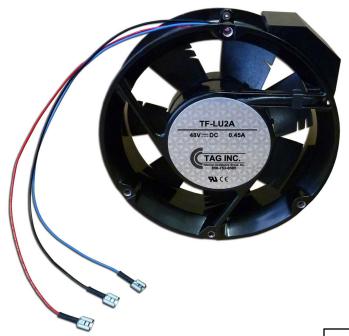

## PN # TF-LU2A

48 Volt Replacement Fan for Lucent <u>2A</u> Fan Tray

w/ 3 Leads & Faston Connectors (fan only, use with existing guard grills)

(Equiv. to KS22501L5)

LUCENT <u>2A</u> FAN TRAY
HAS (3) FANS (INSIDE VIEW)
(fan tray is not included)

## **Ordering Information:**

<u>MAT #</u>

TF-LU2A

48 Volt Replacement Fan for Lucent <u>2A</u> Fan Tray w/ 3 Leads & Faston Connectors

1336048

(fan only, use with existing guard grills) (Equiv. to KS22501L5)