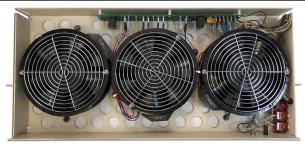

## PN # TF-LU2A

48 Volt Replacement Fan for Lucent <u>2A</u> Fan Tray

w/ 3 Leads & Faston Connectors (fan only, use with existing guard grills)

(Equiv. to KS22501L5)

LUCENT <u>2A</u> FAN TRAY
HAS (3) FANS (INSIDE VIEW)
(fan tray is not included)