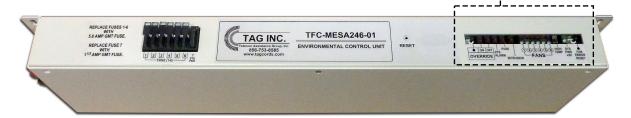

## **TFC-MESA246-01**

## PN # TFC-MESA246-01

**Fan Environmental Control Unit** (ECU) Replacement

for Remote Cabinet Sites

(BACK VIEW)

(FRONT VIEW)

**Ordering Information:** 

Fan Environmental Control Unit (ECU) for Remote Cabinet Sites