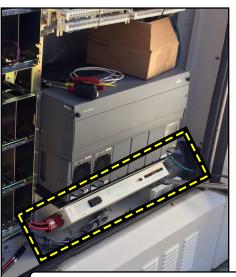

## REMOTE CABINET w/ ECU

• Drop-In Replacement for Remote Cabinet (Sites)

- Variable Speed Control 2, 4 or 6 Fans
- Battery Life Conservation
- Heat Exchanger Fan Life Conservation
- Reduces Energy Costs
- Plug & Play (no programming)
- Alarms for Fans, Fuses, High Temps & Intrusion

## PN # TFC-MESA246-01

**Fan Environmental Control Unit** (ECU) Replacement

for Remote Cabinet Sites

(BACK VIEW)

(FRONT VIEW)

**Ordering Information:** 

Fan Environmental Control Unit (ECU) for Remote Cabinet Sites