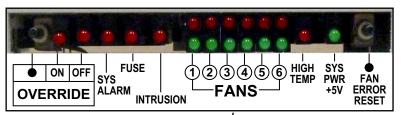

## REMOTE CABINET w/ ECU

• Drop-In Replacement for Remote Cabinet (Sites)

- Variable Speed Control 2, 4 or 6 Fans
- Battery Life Conservation
- Heat Exchanger Fan Life Conservation
- Reduces Energy Costs
- Plug & Play (no programming)
- Alarms for Fans, Fuses, High Temps & Intrusion

## PN # TFC-MESA246-01

**Fan Environmental Control Unit** (ECU) Replacement

for Remote Cabinet Sites

(BACK VIEW)

(FRONT VIEW)

**Ordering Information:** 

Fan Environmental Control Unit (ECU) for Remote Cabinet Sites