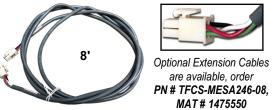

MAT# 1461124

TFCS-MESA246-08

**TFC-MESA246-01** 

Includes: (2) # TFCS-MESA30-12, Temperature Sensors **Extension Cable for Mesa Fan Controllers found in** 

1475550

Mesa, 52, 192 & 384 type cabinets (4 Wire Cable w/ 4 Pin Connectors (8'))