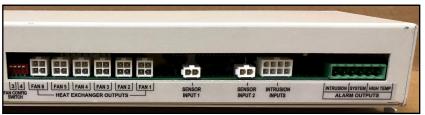

## PN # TFC-MESA246-01

**Fan Environmental Control Unit** (ECU) Replacement

for Remote Cabinet Sites

(BACK VIEW)

(FRONT VIEW)

**Ordering Information:** 

Fan Environmental Control Unit (ECU) for Remote Cabinet Sites