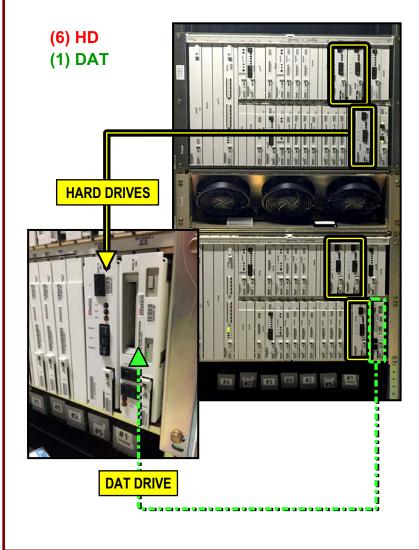

## 5ESS SWITCH w/ EXISTING DRIVES (w/ "MOVING PARTS")

## NEW SOLID STATE DRIVES FROM TAG

NEW HARD DRIVE (installed on UN375E/F circuit pack)

<u>NEW DAT DRIVE w/ COMPACT FLASH</u> (installed on UN376E/F circuit pack)