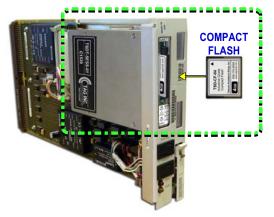

## NEW SOLID STATE DRIVES FROM TAG

NEW HARD DRIVE (installed on UN375E/F circuit pack)

<u>NEW DAT DRIVE w/ COMPACT FLASH</u> (installed on UN376E/F circuit pack)

## **Application:**

TAG can <u>**REPLACE</u>** failing / broken 5ESS Hard Drives & DAT Drives with <u>**NEW**</u> Solid State SCSI Drives.</u>

| TAG MODEL #                                                                                                                                               | USED ON UN375E AND UN375F CIRCUIT PACKS (HD)                                                                            |        |
|-----------------------------------------------------------------------------------------------------------------------------------------------------------|-------------------------------------------------------------------------------------------------------------------------|--------|
| TSD-5ESS-01                                                                                                                                               | Solid State Replacement for:                                                                                            | 9.1 Gb |
| <u>MAT #</u><br>R1354898                                                                                                                                  | Hard Drive, HECI code SP3QADRAAA (typical),<br>KS-23908 QUANTUM 3.5 INCH SCSI                                           |        |
| TAG MODEL #                                                                                                                                               | USED ON UN376E AND UN376F CIRCUIT PACKS (DAT)                                                                           |        |
| TSDT-5ESS-01                                                                                                                                              | Solid State Replacement for:                                                                                            | 4 Gb   |
| Brightspeed MAT #<br>1355139                                                                                                                              | <b>DAT Drive</b> , C1539, HECI code SP3QADLAAC (typical),<br>Includes: 4Gb Industrial Compact Flash Card (# TSD-CF-04*) |        |
| * Additional Compact Flash Cards are Available:<br>4Gb (# TSD-CF-04, Brightspeed MAT # 1343960), 8Gb (# TSD-CF-08),16Gb (# TSD-CF-16), 32Gb (# TSD-CF-32) |                                                                                                                         |        |