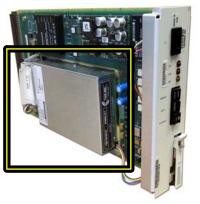

## NEW SOLID STATE DRIVES FROM TAG

NEW HARD DRIVE (installed on UN375E/F circuit pack)

<u>NEW DAT DRIVE w/ COMPACT FLASH</u> (installed on UN376E/F circuit pack)

## **Application:**

TAG can <u>**REPLACE</u>** failing / broken 5ESS Hard Drives & DAT Drives with <u>**NEW**</u> Solid State SCSI Drives.</u>

| TAG MODEL #                                                                                                                                               | USED ON UN375E AND UN375F CIRCUIT PACKS (HD)                                                                            |        |
|-----------------------------------------------------------------------------------------------------------------------------------------------------------|-------------------------------------------------------------------------------------------------------------------------|--------|
| TSD-5ESS-01                                                                                                                                               | Solid State Replacement for:                                                                                            | 9.1 Gb |
| <u>MAT #</u><br>R1354898                                                                                                                                  | Hard Drive, HECI code SP3QADRAAA (typical),<br>KS-23908 QUANTUM 3.5 INCH SCSI                                           |        |
| TAG MODEL #                                                                                                                                               | USED ON UN376E AND UN376F CIRCUIT PACKS (DAT)                                                                           |        |
| TSDT-5ESS-01                                                                                                                                              | Solid State Replacement for:                                                                                            | 4 Gb   |
| Brightspeed MAT #<br>1355139                                                                                                                              | <b>DAT Drive</b> , C1539, HECI code SP3QADLAAC (typical),<br>Includes: 4Gb Industrial Compact Flash Card (# TSD-CF-04*) |        |
| * Additional Compact Flash Cards are Available:<br>4Gb (# TSD-CF-04, Brightspeed MAT # 1343960), 8Gb (# TSD-CF-08),16Gb (# TSD-CF-16), 32Gb (# TSD-CF-32) |                                                                                                                         |        |