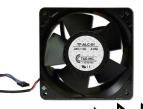

#### TAG # TF-ALC-01

### Brightspeed SAP MAT # 1337633

(NEW 48V Fan w/ 3 Wire Plug & Tach Output)

> (1) TRAY IN EACH CABINET (4 FANS)