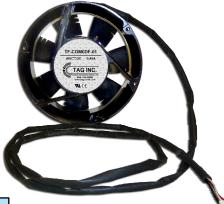

#### TAG # TF-COM6DF-01

#### MAT # 1355242

(NEW 48V Fan w/ 3 Wire, 6 Pin Connector)

(1) FAN ASSEMBLY IN EACH CABINET (3 FANS)

**COMMSCOPE 52B CABINET (OUTSIDE VIEW)** 

**INSIDE VIEW OF CABINET** 