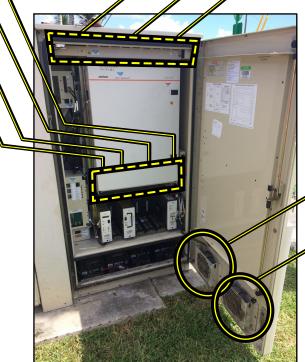

#### MAT # 1355242

(NEW 48V Fan w/ 3 Wire, 6 Pin Connector)

(1) FAN ASSEMBLY IN EACH CABINET (3 FANS)

**COMMSCOPE 52B CABINET (OUTSIDE VIEW)** 

**INSIDE VIEW OF CABINET** 

#### TAG # TF-COM6BC-01

#### MAT # 1439621

(NEW 48V Fan w/ 3 Wire, 4 Pin Connector)

(2) FANS MOUNTED TO THE DOOR OF EACH CABINET

150 Cooper Rd. (F-15) W. Berlin, NJ 08091 www.tagcords.com

Telecom Assistance Group

Telephone: (856) 753-8585