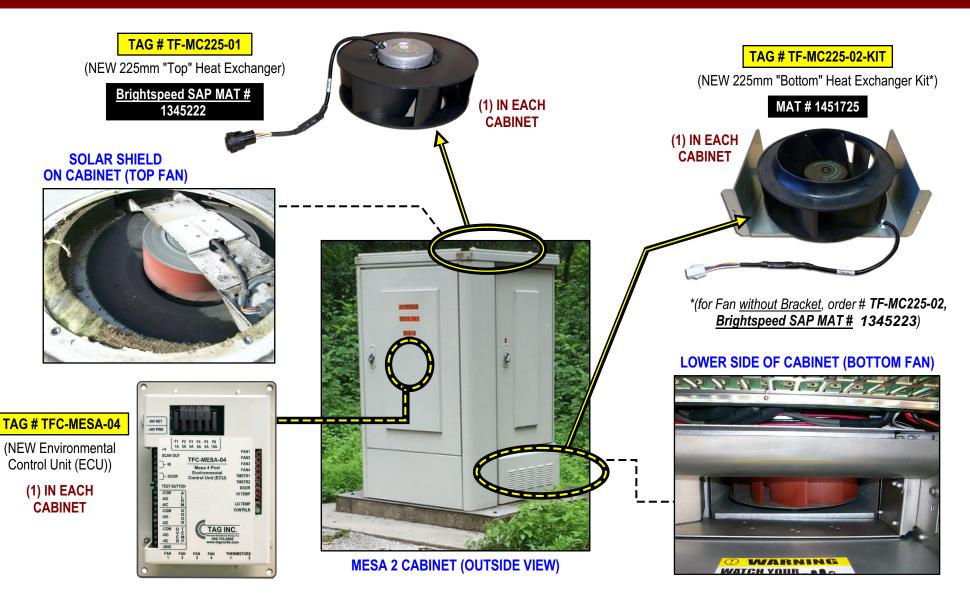

# **Ordering Information:**

TF-MC225-01

Brightspeed SAP MAT # 1345222

(225mm) Heat Exchanger for Mesa Cabinet (Top)

w/ Round Weatherproof Connector

(fan only - use with existing mounting bracket)

TF-MC225-02-KIT