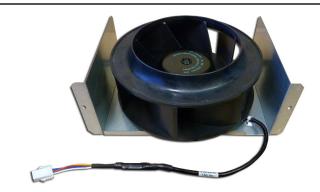

TFC-MESA-04

4 Port Environmental Control Unit (ECU) Replacement for Mesa 2 Cabinets

used in the DSLAM 192 & DSLAM 384 Type Cabinets

150 Cooper Rd. (F-15) W. Berlin, NJ 08091 www.tagcords.com

Telecom Assistance Group