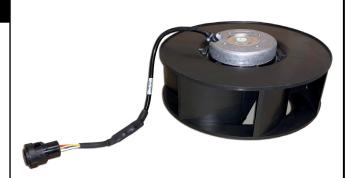

MAT # 1451725

(225mm) Heat Exchanger KIT for Mesa Cabinet (Bottom)

w/ 4 Wire Plug & Mounting Bracket

for Fan <u>without the Bracket</u>, order # **TF-MC225-02**,

<u>Brightspeed SAP MAT # 1345223</u>

for the <u>Mounting Bracket only</u>, order **TFB-MC225-02**, <u>MAT #</u> 1451078)