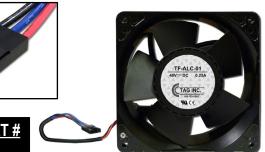

### PN # TF-ALC-01

48V Replacement Fan for Alcatel 1000 / 7300 Fan Tray w/ Tach Output & 3 Wire Plug

(use in **3EC 15478** (XXXX), **3EC 37933** (XXXX) & **3EC 36760** (XXXX) Fan Trays)