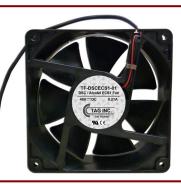

### PN # TF-DSCECS1-01

48V Replacement Fan for DSC / Alcatel ECS1 Fan Tray w/ 3 Wire Plug

MAT # 1341522