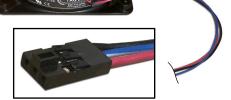

### PN # TF-ALC-01

48V Replacement Fan for Alcatel 1000 / 7300 Fan Tray w/ Tach Output & 3 Wire Plug

(use in **3EC 15478** (XXXX), **3EC 37933** (XXXX) & **3EC 36760** (XXXX) Fan Trays)

### PN # TF-AL7300-02

48V Replacement Fan for

Alcatel 7300 Fan Tray

w/ Internal Sensor, Tach Output & 3 Wire Plug

w/ Internal Sensor, Tach Output & 3 Wire Plug (use in 3EC 16697 (XXXX) Fan Trays)

MAT # 1341521

### PN # TF-DSCECS1-01

48V Replacement Fan for DSC / Alcatel ECS1 Fan Tray w/ 3 Wire Plug

MAT # 1341522

## PN # TF-ALC1603-01 48V Replacement Fan for

Alcatel 1603 Low-Volume Fan Tray w/ 3 Wire Plug