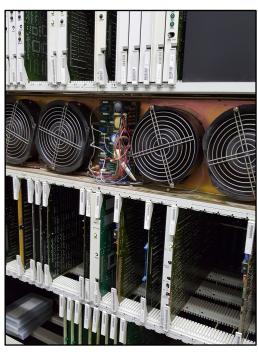

## "Stromberg Carlson DCO"

PN # TF-DCO-02

**Stromberg Carlson DCO** 48 Volt Replacement Fan

w/ 3 Leads & Faston Connectors

(fan only - use with existing guard grill)

STROMBERG CARLSON DCO CMF / DTF BAYS (w/ 4 EXISTING FANS)

## **Ordering Information:**

Brightspeed MAT # 1439624

TF-DCO-02

Stromberg Carlson DCO, 48 Volt Replacement Fan

w/ 3 Leads & Faston Connectors

(Equiv. to ebm W2G130-AA05-20, use in CMF / DTF bays)

(fan only - use with existing guard grill)