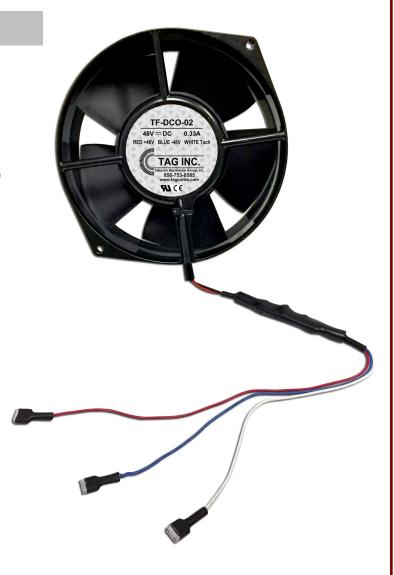

## "Stromberg Carlson DCO"

PN # TF-DCO-02

**Stromberg Carlson DCO** 48 Volt Replacement Fan

w/ 3 Leads & Faston Connectors

(fan only - use with existing guard grill)

STROMBERG CARLSON DCO CMF / DTF BAYS (w/ 4 EXISTING FANS)

## **Ordering Information:**

Brightspeed MAT # 1439624

TF-DCO-02

Stromberg Carlson DCO, 48 Volt Replacement Fan

w/ 3 Leads & Faston Connectors

(Equiv. to ebm W2G130-AA05-20, use in CMF / DTF bays)

(fan only - use with existing guard grill)