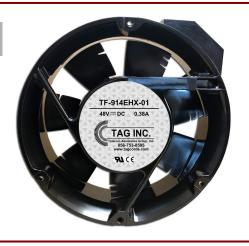

## PN # TF-914EHX-01

48V Heat Exchanger for Siemens 914E RT Cabinet

w/ Power Prongs

Brightspeed SAP MAT # 1490825

"Siemens 914EX Metro MXU"

MAT # 1359017

PN # TF-914EXMET-01 48V Replacement Fan for Siemens 914EX Metro MXU Tray