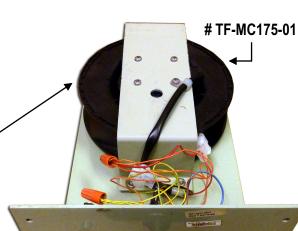

## PN # TF-MC175-01

(175mm) Heat Exchanger for Siemens 914EX Metro MXU Cabinet

w/ 2 Wire Open End & (2) butt splices / hardware

SHOWN INSTALLED ON EXISTING ASSEMBLY BRACKET

(assembly bracket is not included)