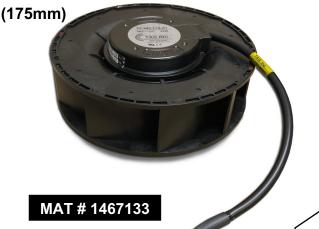

## PN # TF-MC175-01

(175mm) Heat Exchanger for Siemens 914EX Metro MXU Cabinet

w/ 2 Wire Open End & (2) butt splices / hardware

SHOWN INSTALLED ON EXISTING ASSEMBLY BRACKET

(assembly bracket is not included)