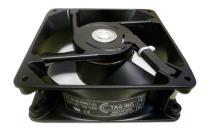

## PN # TF-914EHX-01

48V Heat Exchanger for Siemens 914E RT Cabinet

w/ Power Prongs

Brightspeed SAP MAT # 1490825

"Siemens 914EX Metro MXU"

MAT # 1359017

PN # TF-914EXMET-01 48V Replacement Fan for Siemens 914EX Metro MXU Tray

w/ Power Prongs

150 Cooper Rd. (F-15) W. Berlin, NJ 08091

www.tagcords.com

Telephone: (856) 753-8585

Fax: (856) 768-7645

Telecom Assistance Group