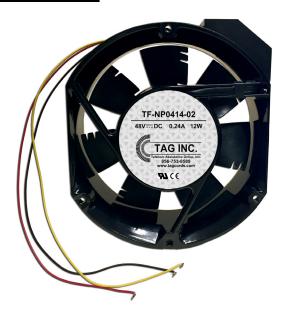

#### PN # TF-NP0414-02

48 Volt Replacement Heat Exchanger for Noren Cooling Unit - External (8.45K)

w/ 3 Wire Open End & 3 Butt Splices

External fan (circulates the air outside the cabinet, located on top half)