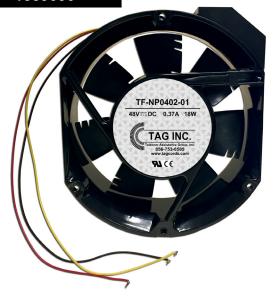

#### PN # TF-NP0402-01

48 Volt Replacement Heat Exchanger for Noren Cooling Unit - Internal (6.71K)

w/ 3 Wire Open End & 3 Butt Splices

Internal fan (circulates the air inside the cabinet, located on lower half)