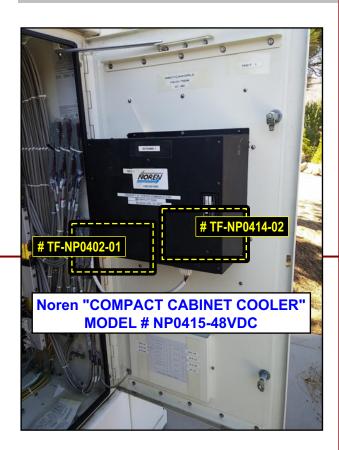

#### PN # TF-NP0402-01

48 Volt Replacement Heat Exchanger for Noren Cooling Unit - Internal (6.71K)

w/ 3 Wire Open End & 3 Butt Splices

Internal fan (circulates the air inside the cabinet, located on lower half)

#### PN # TF-NP0414-02

48 Volt Replacement Heat Exchanger for Noren Cooling Unit - External (8.45K)

w/ 3 Wire Open End & 3 Butt Splices

External fan (circulates the air outside the cabinet, located on top half)