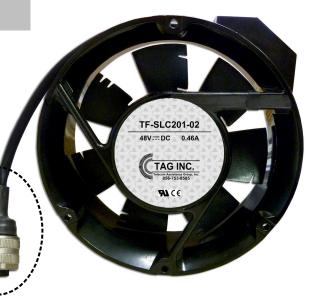

#### PN # TF-SLC201-02

48V Heat Exchanger for 80 Type / SLC 2000 Cabinet

w/ Screw on Connector

(Equiv. to KS23912L4) (80 Type Cabinet - External)

## **Ordering Information:**

**Brightspeed MAT #** 

TF-SLC201-02 48V Heat Exchanger for 80 Type/SLC 2000 Cabinet

1337731

w/ Screw on Connector

(Equiv. to KS23912L4) (80 Type Cabinet - External)

www.tagcords.com