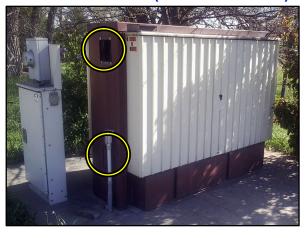

# **OSP Cabinet Heat Exchanger Fans**

"80 Type / SLC 2000 Cabinet"

#### PN # TF-SLC201-02

48V Heat Exchanger for 80 Type / SLC 2000 Cabinet

w/ Screw on Connector

(Equiv. to KS23912L4) (80 Type Cabinet - External)





#### **EXISTING HEAT EXCHANGER**

### **80 TYPE CABINET (EXTERNAL VIEW)**





## **Ordering Information:**

**Brightspeed MAT #** 

TF-SLC201-02 48V Heat Exchanger for 80 Type/SLC 2000 Cabinet

1337731

w/ Screw on Connector

(Equiv. to KS23912L4) (80 Type Cabinet - External)

www.tagcords.com

150 Cooper Rd. (F-15) W. Berlin, NJ 08091 Telephone: (856) 753-8585

Fax: (856) 768-7645

**Telecom Assistance Group**