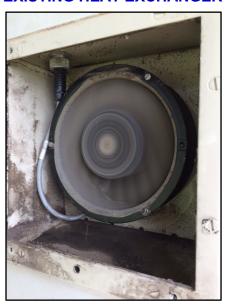

# **OSP Cabinet Heat Exchanger Fans**

"80 Type / SLC 2000 Cabinet"

#### PN # TF-SLC201-02

48V Heat Exchanger for 80 Type / SLC 2000 Cabinet

w/ Screw on Connector

(Equiv. to KS23912L4) (80 Type Cabinet - External)





#### **EXISTING HEAT EXCHANGER**

### **80 TYPE CABINET (EXTERNAL VIEW)**





## **Ordering Information:**

**Brightspeed MAT #** 

TF-SLC201-02 48V Heat Exchanger for 80 Type/SLC 2000 Cabinet

1337731

w/ Screw on Connector

(Equiv. to KS23912L4) (80 Type Cabinet - External)

www.tagcords.com

150 Cooper Rd. (F-15) W. Berlin, NJ 08091 Telephone: (856) 753-8585

Fax: (856) 768-7645

**Telecom Assistance Group**