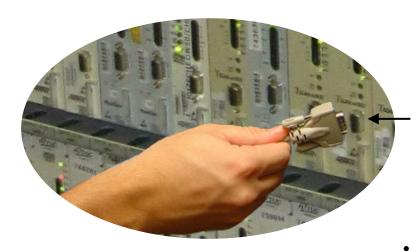

## DB9 Pin (male) to DB9 Pin (female)



## FTR UPN # 400720-10

DB9 Pin (male) to DB9 Pin (female), (10')



9 Pin connector on HDSL ckt

## Adtran HDSL2 Main Menu

- HDSL2 Unit Information
- Provisioning Span Status
- Loopbacks and Test 5. Performance History
- Scratch Pad, Ckt ID, Time/Date
- Terminal Modes 8. Alarm History
- 9. 10. Event History
- System PM/Screen Report
- 11. Clear PM and Alarm Histories
- 12. Troubleshooting
- 13. Virtual Terminal Control



Wired straight

Commonly used from Laptop to test at Pair Gain (HDSL)

## **Ordering Information:**

DB9 Pin (male) to DB9 Pin (female), (10')

DB9 Pin (male) to DB9 Pin (female), (25')

DB9 Pin (male) to DB9 Pin (female), (50')

DB9 Pin (male) to USB Adapter Cable, (1') (for laptops that don't have a serial port)

FTR UPN#

400720-10

400720-25

400720-50

400720USB

150 Cooper Rd. (F-15) W. Berlin, NJ 08091

www.tagcords.com

**Telec