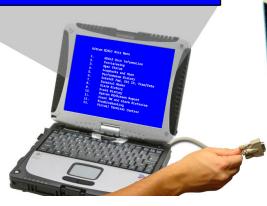

## DB9 Pin (male) to DB9 Pin (female)



## FTR UPN # 400720-10

DB9 Pin (male) to DB9 Pin (female), (10')



9 Pin connector on HDSL ckt

## Adtran HDSL2 Main Menu

- HDSL2 Unit Information
- Provisioning Span Status
- Loopbacks and Test 5. Performance History
- Scratch Pad, Ckt ID, Time/Date
- Terminal Modes 8. Alarm History
- 9. 10. Event History
- System PM/Screen Report
- 11. Clear PM and Alarm Histories
- 12. Troubleshooting
- 13. Virtual Terminal Control



Wired straight

Commonly used from Laptop to test at Pair Gain (HDSL)

## **Ordering Information:**

DB9 Pin (male) to DB9 Pin (female), (10')

DB9 Pin (male) to DB9 Pin (female), (25')

DB9 Pin (male) to DB9 Pin (female), (50')

DB9 Pin (male) to USB Adapter Cable, (1') (for laptops that don't have a serial port)

FTR UPN#

400720-10

400720-25

400720-50

400720USB

150 Cooper Rd. (F-15) W. Berlin, NJ 08091

www.tagcords.com

**Telecom Assistance Group** 

Telephone: (856) 753-8585

> Fax: (856) 768-7645