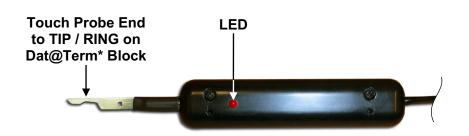

## **Application:**

The P-2000DTS Dat@Term\* Block Test Probe is used with TAG Inc. streaker cards by outside plant technicians streaking equipment that is wired to a Tyco Dat@Term\* Block. The P-2000DTS allows ease of testing Tip/Ring wiring to the Dat@term\* Block. The P-2000DTS is -48V protected and is also equipped with an LED for connectivity validation.