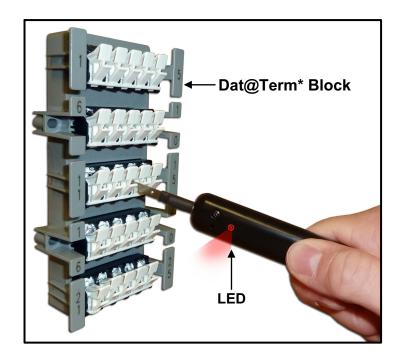

## **Application:**

The P-2000DTS Dat@Term\* Block Test Probe is used with TAG Inc. streaker cards by outside plant technicians streaking equipment that is wired to a Tyco Dat@Term\* Block. The P-2000DTS allows ease of testing Tip/Ring wiring to the Dat@term\* Block. The P-2000DTS is -48V protected and is also equipped with an LED for connectivity validation.