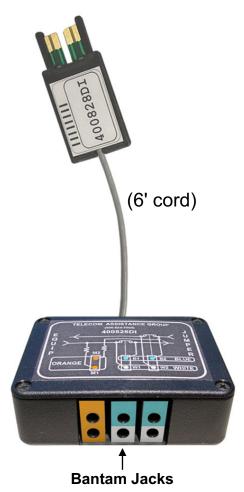

## **Application:**

Telecom Assistance Group's multi-function 800 DSX unit combines four (4) test cord functions in one unit. The 400828DI eliminates the need for Orange, White, Blue cords in various lengths and also provides versatile Drop & Insert capabilities. **Drop & Insert** functions can be **performed at one 800 DSX jackfield** - never have to locate Test Set and use 2 long test cords.

## **Ordering Information:**

Multi-Function 800 DSX Unit / Test Cord, (6')

FTR UPN#

400828DI

150 Cooper Rd. (F-15) W. Berlin, NJ 08091

www.tagcords.com

Telephone: (856) 753-8585 Fax: (856) 768-7645

**Telecom Assistance Group**