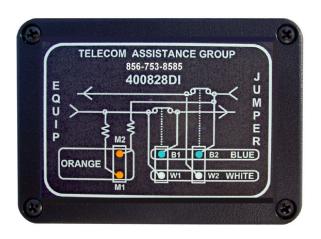

## Four (4) Test Cord Functions:

- White "Near Side"
- Blue "Far Side"
- Orange "Monitor"
- Drop & Insert

## **Application:**

Telecom Assistance Group's multi-function 800 DSX unit combines four (4) test cord functions in one unit. The 400828DI eliminates the need for Orange, White, Blue cords in various lengths and also provides versatile Drop & Insert capabilities. **Drop & Insert** functions can be **performed at one 800 DSX jackfield** - never have to locate Test Set and use 2 long test cords.