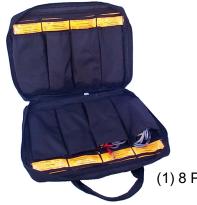

## Test Cord Kit for Megalink Test Sets

(1) 8 Pouch Carrying Case # TCC-001

- (2) Female Bantam to Alligator Clips, (1') # 400200F-01
- (1) Bantam to Bantam (15') Red, # 400210RD-15
- (1) Bantam to Bantam (15') Black, # 400210BK-15