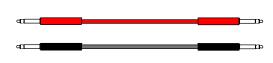

## Test Cord Kit for Megalink Test Sets

(1) 8 Pouch Carrying Case # TCC-001

- (2) Female Bantam to Alligator Clips, (1') # 400200F-01
- (1) Bantam to Bantam (15') Red, # 400210RD-15
- (1) Bantam to Bantam (15') Black, # 400210BK-15