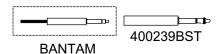

(2) Female Bantam to Wire Wraps, (1') # 400200FWP-01

(1) Bantam "Y" to RJ48 (T1), (8') # 400248Y

(2) Female Bantam to 800 DSX (Thin), (1') # 408210FT

(2) Bantam to 310 Conversion Plug # 400239BST

(1) RJ48 to RJ48, (6') # **400448** 