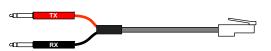

(2) Female Bantam to Wire Wraps, (1') # 400200FWP-01

(1) Bantam "Y" to RJ48 (T1), (8') # 400248Y

(2) Female Bantam to 800 DSX (Thin), (1') # 408210FT

(2) Bantam to 310 Conversion Plug # 400239BST

(1) RJ48 to RJ48, (6') # **400448** 