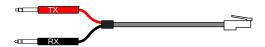

- (1) Bantam to Protector, (8') Red # 400210SRD-08
- (1) Bantam to Protector, (8') Black # 400210SBK-08

(1) Bantam "Y" to RJ48 -T1, (8') # 400248

- (1) Bantam to 310 Adapter Red # 400239RD
- (1) Bantam to 310 Adapter Black # 400239BK