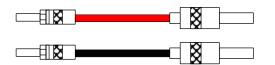

## DS1 (T1 Cords) Bantam Jack on Test Set

- (1) Bantam to Bantam, (8') Red # **400210RD-08**
- (1) Bantam to Bantam, (8') Black # 400210BK-08

- (1) Bantam to Alligator Clips, (8') Red # 400210ARD-08
- (1) Bantam to Alligator Clips, (8') Black #400210ABK-08

- (1) Bantam to Protector, (8') Red # 400210SRD-08
- (1) Bantam to Protector, (8') Black # 400210SBK-08

(1) Bantam "Y" to RJ48 -T1, (8') # 400248

- (1) Bantam to 310 Adapter Red # 400239RD
- (1) Bantam to 310 Adapter Black # 400239BK

## DS3 (T3 Cords)

440A Jack (Weco560A) on Test Set

- (1) 440A to 440A, (8') Red # 400440ARD-08
- (1) 440A to 440A, (8') Black # 400440ABK-08

- (1) 440A to 358A (8') Red # **440358ARD-08**
- (1) 440A to 358A (8') Black # 440358ABK-08