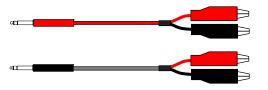

## DS1 (T1 Cords) Bantam Jack on Test Set

- (1) Bantam to Bantam, (8') Red # **400210RD-08**
- (1) Bantam to Bantam, (8') Black # 400210BK-08

- (1) Bantam to Alligator Clips, (8') Red # 400210ARD-08
- (1) Bantam to Alligator Clips, (8') Black #400210ABK-08