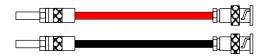

## DS3 (T3 Cords)

440A Jack (Weco560A) on Test Set

- (1) 440A to 440A, (8') Red # 400440ARD-08
- (1) 440A to 440A, (8') Black # 400440ABK-08

- (1) 440A to 358A (8') Red # **440358ARD-08**
- (1) 440A to 358A (8') Black # 440358ABK-08

- (1) 440A to BNC (8') Red # 400440BRD-08
- (1) 440A to BNC (8') Black #400440BBK-08

(1) 8 Pocket Carrying Case # TCC-001P

Ordering Information:

**DS1/DS3 Cord Kit** 

KIT FTR UPN # 2209KIT

150 Cooper Rd. (F-15) W. Berlin, NJ 08091