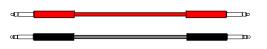

## DS1 (T1 Cords) Bantam Jack on Test Set

- (1) Bantam to Bantam, (8') Red # **400210RD-08**
- (1) Bantam to Bantam, (8') Black # 400210BK-08

- (1) Bantam to Alligator Clips, (8') Red # 400210ARD-08
- (1) Bantam to Alligator Clips, (8') Black #400210ABK-08