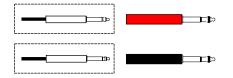

## DS1 (T1 Cords) Bantam Jack on Test Set

- (1) Bantam to Bantam, (8') Red # **400210RD-08**
- (1) Bantam to Bantam, (8') Black # 400210BK-08

- (1) Bantam to Alligator Clips, (8') Red # 400210ARD-08
- (1) Bantam to Alligator Clips, (8') Black #400210ABK-08

- (1) Bantam to Protector, (8') Red # 400210SRD-08
- (1) Bantam to Protector, (8') Black # 400210SBK-08

(1) Bantam "Y" to RJ48 -T1, (8') # 400248

- (1) Bantam to 310 Adapter Red # 400239RD
- (1) Bantam to 310 Adapter Black # 400239BK