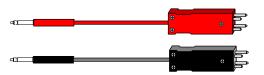

- (1) Bantam to Protector, (8') Red # 400210SRD-08
- (1) Bantam to Protector, (8') Black # 400210SBK-08

(1) Bantam "Y" to RJ48 -T1, (8') # 400248

- (1) Bantam to 310 Adapter Red # 400239RD
- (1) Bantam to 310 Adapter Black # 400239BK