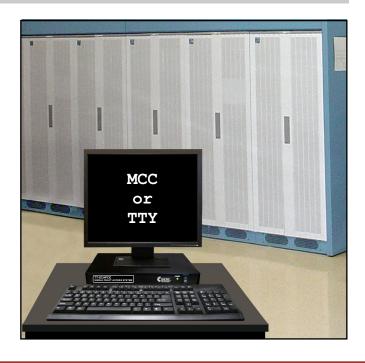

#### Includes:

- (1) 17" Flat Screen Monitor
- (1) Dumb Terminal Controller
- (1) Keyboard
- (1) Quick Guide
- (1) 400701, (DB25M Gender Changer)

## Single Craft Access System - 5ESS

TT-SCAPCE

includes: (1) 17" Flat Screen Monitor, (1) Keyboard,

(1) Single Session Dumb Terminal Controller, (1) Quick Guide &

(1) # 400701 (DB25M Gender Changer)

Replacement Power Pack for 5ESS Terminal, 5VDC (not shown)