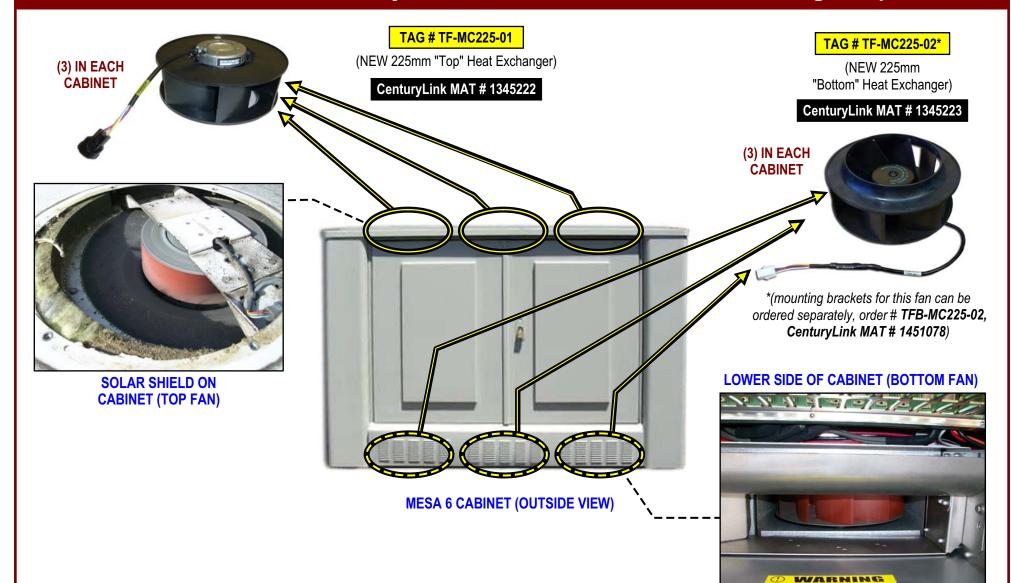

## **Mesa 6 Cabinet Solutions for CenturyLink**

## **New Heat Exchanger Replacements**

| Ordering Information:  TF-MC225-01  CenturyLink MAT # 1345222 | (225mm) Heat Exchanger for Mesa Cabinet (Top) w/ Round Weatherproof Connector  (fan only - use with existing mounting bracket)                                                                                      |  |
|---------------------------------------------------------------|---------------------------------------------------------------------------------------------------------------------------------------------------------------------------------------------------------------------|--|
| TF-MC225-02 <u>CenturyLink MAT #</u> 1345223                  | (225mm) Heat Exchanger for Mesa Cabinet (Bottom) w/ 4 Wire Plug (fan only, use with existing bracket) (mounting bracket can be ordered separately, order TFB-MC225-02, CenturyLink MAT # 1451078)                   |  |
| TFCS-MESA246-12                                               | Fan Controller Extension Cable, (12')  (use with TAG Fan Environmental Control (ECU) Replacement for Remote Cabinet Sites (TAG Model # TFC-MESA246-01 - not shown)) (please call 856-753-8585 for more information) |  |