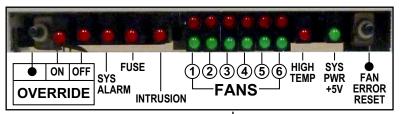

#### REMOTE CABINET w/ ECU

- Drop-In Replacement for Remote Cabinet (Sites)
- Variable Speed Control 2, 4 or 6 Fans
- Battery Life Conservation
- Heat Exchanger Fan Life Conservation
- Reduces Energy Costs
- Plug & Play (no programming)
- Alarms for Fans, Fuses, High Temps & Intrusion

#### PN # TFC-MESA246-01

**Fan Environmental Control Unit** (ECU) Replacement

for Remote Cabinet Sites

(FRONT VIEW)