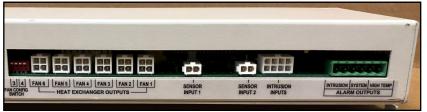

#### REMOTE CABINET w/ ECU

- Drop-In Replacement for Remote Cabinet (Sites)
- Variable Speed Control 2, 4 or 6 Fans
- Battery Life Conservation
- Heat Exchanger Fan Life Conservation
- Reduces Energy Costs
- Plug & Play (no programming)
- Alarms for Fans, Fuses, High Temps & Intrusion

#### PN # TFC-MESA246-01

**Fan Environmental Control Unit** (ECU) Replacement

for Remote Cabinet Sites

(FRONT VIEW)