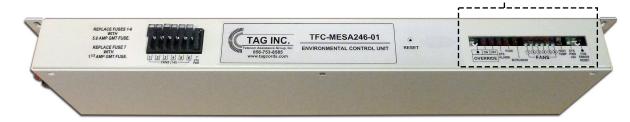

#### REMOTE CABINET w/ ECU

- Drop-In Replacement for Remote Cabinet (Sites)
- Variable Speed Control 2, 4 or 6 Fans
- Battery Life Conservation
- Heat Exchanger Fan Life Conservation
- Reduces Energy Costs
- Plug & Play (no programming)
- Alarms for Fans, Fuses, High Temps & Intrusion

#### PN # TFC-MESA246-01

**Fan Environmental Control Unit** (ECU) Replacement

for Remote Cabinet Sites

(FRONT VIEW)