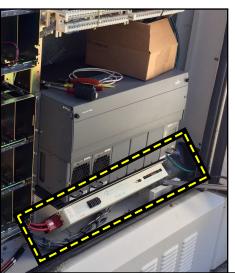

#### REMOTE CABINET w/ ECU

- Drop-In Replacement for Remote Cabinet (Sites)
- Variable Speed Control 2, 4 or 6 Fans
- Battery Life Conservation
- Heat Exchanger Fan Life Conservation
- Reduces Energy Costs
- Plug & Play (no programming)
- Alarms for Fans, Fuses, High Temps & Intrusion

#### PN # TFC-MESA246-01

**Fan Environmental Control Unit** (ECU) Replacement

for Remote Cabinet Sites

(FRONT VIEW)