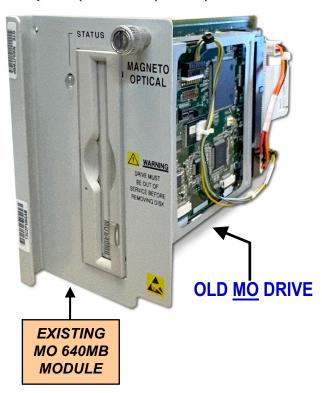

# DACS CS1L MODULE w/ Magneto-Optical (MO 640MB) Drive (w/ "MOVING PARTS")

### **Application:**

TAG can **REPLACE** the failing / broken DACS CS1L Drive in the Magneto-Optical (MO 640MB) Module (HECI: T3C2PV0GAB) with a **NEW** Solid State Drive.