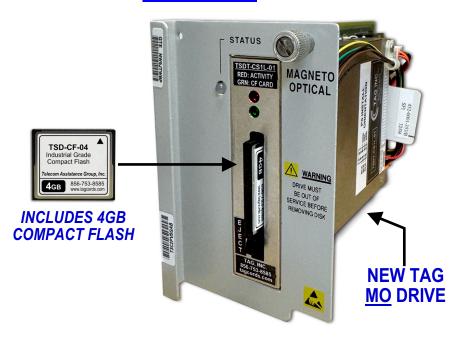

### **NEW SOLID STATE DRIVE FROM TAG**

#### **NEW SOLID STATE DRIVE AVAILABLE FROM TAG**

| TAG MODEL#                                                                                                                      | USED ON EXISTING DACS CS1L MODULE (HECI: T3C2PV0GAB)                                                                                                                                |
|---------------------------------------------------------------------------------------------------------------------------------|-------------------------------------------------------------------------------------------------------------------------------------------------------------------------------------|
| TSDT-CS1L-01                                                                                                                    | Solid State Replacement Drive for:  Magneto-Optical (MO) Drive for DACS CS1L,  MO 640MB, HECI: T3C2PV0GAB, GTE NW9JTWBP  Includes: 4Gb Industrial Compact Flash Card (# TSD-CF-04*) |
| * Additional Compact Flash Cards are Available:<br>4Gb (# TSD-CF-04), 8Gb (# TSD-CF-08), 16Gb (# TSD-CF-16), 32Gb (# TSD-CF-32) |                                                                                                                                                                                     |