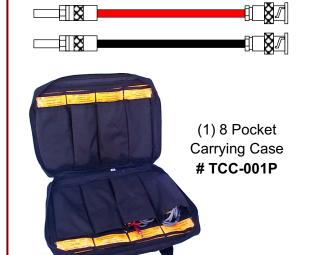

- (1) 440A to BNC (8') Red #400440BRD-08
- (1) 440A to BNC (8') Black #400440BBK-08

Ordering Information: 2209KIT DS1/DS3 KIT

KIT VZ ID # 1100 7868

150 Cooper Rd. (F-15) W. Berlin, NJ 08091

www.tagcords.com