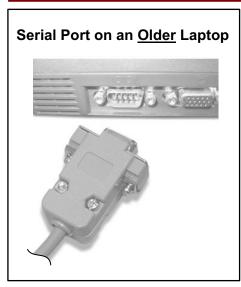

## DB9M / RS232 to USB Adapter Cable

## Need access to a Serial Port on your Laptop?

#### TAG's Adapter Cable will convert your Laptop's USB Port into a Serial Port!





### **System Requirements:**

- Supports Windows® 2000 / XP / Server 2008 / Vista / 7 / 8 / 10
- Available USB Port

# Application:

Plug the USB connector into your computer and the serial connector into your serial device to exchange files, data and more.



#### **Ordering Information:**

**400721USB\***\* (<u>NEW</u> Windows 10 Version)

DB9M/RS232 to USB Adapter Cable

Supports Windows® 2000 / XP / Server 2008 / Vista / 7 / 8 / 10

VZ ID#

1135 9653

150 Cooper Rd. (F-15) W. Berlin, NJ 08091

www.tagcords.com

Telephone: (856) 753-8585

Fax: (856) 768-7645

**Telecom Assistance Group**