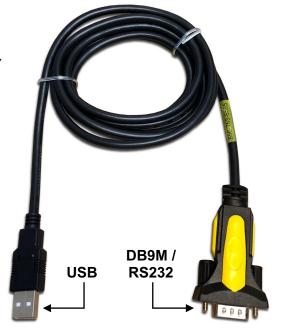

## DB9M / RS232 to USB Adapter Cable

#### **Ordering Information:**

**400721USB\***\* (<u>NEW</u> Windows 10 Version)

DB9M/RS232 to USB Adapter Cable

Supports Windows® 2000 / XP / Server 2008 / Vista / 7 / 8 / 10

VZ ID#

1135 9653

150 Cooper Rd. (F-15) W. Berlin, NJ 08091