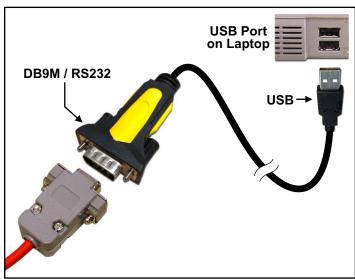

## DB9M / RS232 to USB Adapter Cable

#### TAG's Adapter Cable will convert your Laptop's USB Port into a Serial Port!

# Application:

Plug the USB connector into your computer and the serial connector into your serial device to exchange files, data and more.