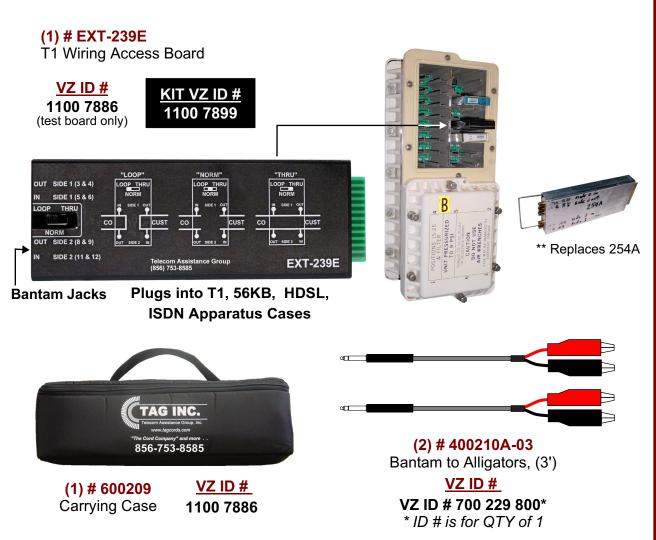

## **T1 Wiring Access Board Kit**

## **KIT-239**

## **Features:**

- Enhanced switch settings for Thru, Norm & Loop testing at T1 line repeater apparatus cases
- Metallic access at T1 line repeater slots
- Use with test sets to perform Cable Loss, Resistance or TDR test set to locate load coils

| Ordering In | formation:                                                                                                   | <u>VZ ID #</u> |
|-------------|--------------------------------------------------------------------------------------------------------------|----------------|
| KIT-239     | <b>T1 Wiring Access Board Kit</b><br>includes: (1) EXT-239E, (2) 400210A-03,<br>& (1) 600209 - Carrying Case | 1100 7899      |
| 600209      | Carrying Case                                                                                                | 1100 7886      |
| EXT-239E    | T1 Wiring Access Board                                                                                       | 1100 7897      |