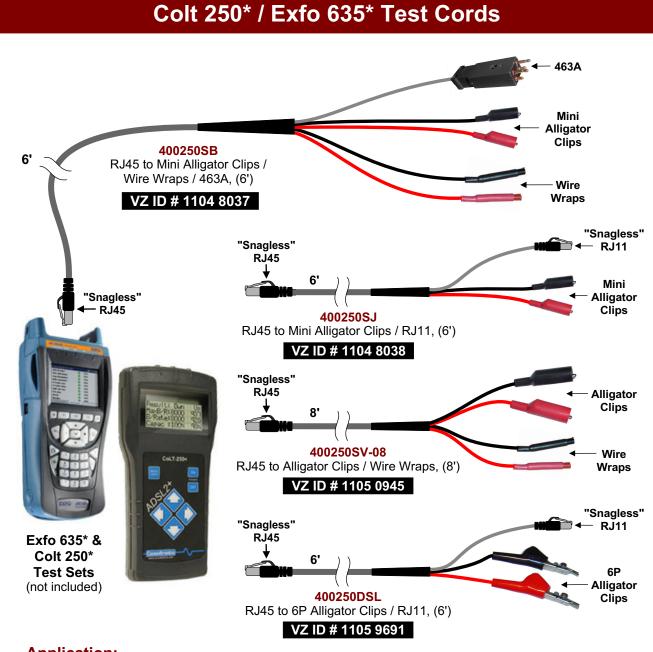

## **Application:**

The cords shown above are used with the Colt 250\* and/or Exfo 635\* test set to perform DSL testing.

| Ordering Information: |                                                        | <u>VZ ID #</u> |
|-----------------------|--------------------------------------------------------|----------------|
| 400250SB              | RJ45 to Mini Alligator Clips / Wire Wraps / 463A, (6') | 1104 8037      |
| 400250SJ              | RJ45 to Mini Alligator Clips / RJ11, (6')              | 1104 8038      |
| 400250SV-08           | RJ45 to Alligator Clips / Wire Wraps, (8')             | 1105 0945      |
| 400250DSL             | RJ45 to 6P Alligator Clips / RJ11, (6')                | 1105 9691      |