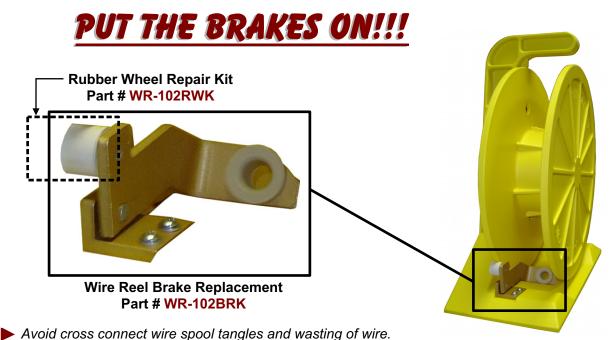

## Wire Reel Brake Replacement

► The WR-102BRK replaces broken and/or worn-out brakes.

**Central Office Wire Reels** 

## **Ordering Information:**

WR-102BRK Cable Reel Brake Assembly

VZ ID# 1104 3381

w/ Grommet & Brake

Rubber Wheel Repair Kit

1104 7974

includes: (4) Rubber Wheels & (4) Retaining Spring Clips

150 Cooper Rd. (F-15) W. Berlin, NJ 08091