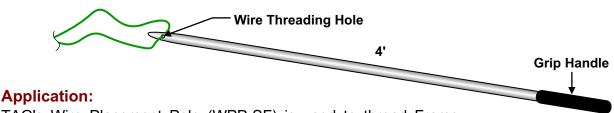

## Wire Placement Pole for Standard Frame

TAG's Wire Placement Pole (WPP-SF) is used to thread Frame Wire on the Main Distribution Frame (MDF) in the Central Offices.