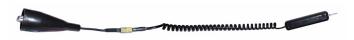

TAG INC

(1) # P-2000 Continuity Test Probe w/ LED

> <u>VZ ID #</u> 1100 7903

**VZ ID # 1100 7886** 

Approx.
Dimensions:
5" (H) x 16" (L)

VZ ID#