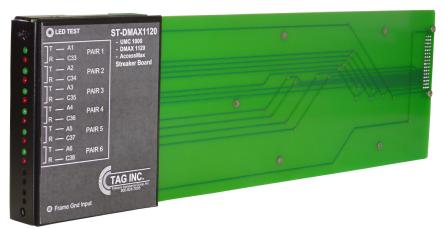

### (1) # ST-DMAX1120

AccessMax - DMAX 1120 Streaker Card (w/ LEDs)

<u>VZ ID #</u> 1103 8362

(Streaker Card)

(Test Kit)

#### **Application:**

The ST-DMAX1120 is utilized by installers to quickly and easily verify wiring from the backplane of the DMAX 1120 to the DSX-1 or cross-connect Frame. Easy access via the test board eliminates slower methods of testing. The "streaker" test determines whether or not the DMAX card slots are properly connected through the interconnect wiring.