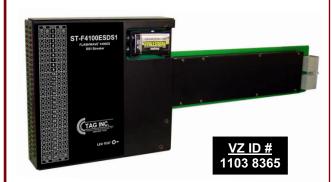

# ST-F4100ESDS1

Fuiitsu Flashwave 4100ES DS1 Streaker Card (w/ LEDs )

# Application:

The ST-F4100ESDS1 provides a guick method to verify wiring via LEDs ("streak") from the Fujitsu FLASHWAVE 4100ES DS1 slots to the DSX-1. The ST-F4100ESDS1 verifies wiring continuity of 28 DS1 circuits. At the DSX-1, using bantam to alligator clips, simply ground the corresponding pins and the ST-F4100ESDS1 will light the LED associated with that connection.