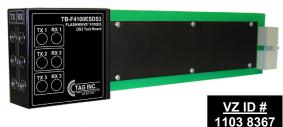

# **TB-F4100ESDS3**

Fujitsu Flashwave 4100ES DS3 Test Board (w/ 440A Jacks)

# **Application:**

The TB-F4100ESDS3 provides metallic access to the three (3) DS3 circuits via 440A jacks from the FLASHWAVE 4100ES DS3 card slot to the DSX-3/4.