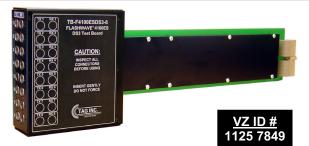

## TB-F4100ESDS3-8

Fujitsu Flashwave 4100ES DS3 Test Board (w/ 440A Jacks)

## Application:

The TB-F4100ESDS3-8 provides metallic access to the eight (8) DS3 circuits via 440A jacks from the FLASHWAVE 4100ES DS3 card slot to the DSX-3/4.

Fuiitsu Flashwave 4100ES BITS

Streaker/Test Board (w/ LEDs and Bantam Jacks)