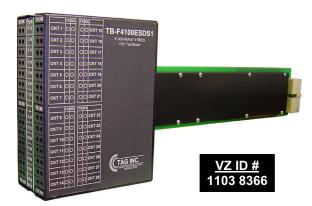

# TB-F4100ESDS1

Fujitsu Flashwave 4100ES DS1 Test Board (w/ Bantam Jacks)

### **Application:**

The TB-F4100ESDS1 provides metallic access to 28 DS1 circuits via bantam jacks to perform continuity and signal acceptance testing from the Fujitsu FLASHWAVE 4100ES DS1 slots to the DSX-1. Using a T1 test set, the tester can transmit and receive T1 signals to verify cable acceptance and continuity.