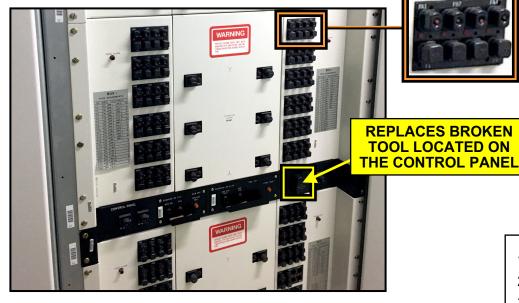

## **5ESS "Pre-Charge" Tool**

## T-5ESSPCT

PN # T-5ESSPCT **5ESS** Pre-Charge Tool (control panel pre-charge tool replacement)

**PUSH TO CHARGE** 

## **Application:**

TAG's PN # T-5ESSPCT is used to pre-charge shelf power capacitors of a 5ESS switch. This allows a new fuse to be installed without seeing full in-rush surge current. The indicator light goes out when it is safe to install the fuse.

## **Ordering Information:**

T-5ESSPCT

**5ESS "Pre-Charge" Tool for Capacitor Charging at Main Fuse Bay** 

(control panel pre-charge tool replacement)

VZ ID # 7501 6258

VZB ID # 1096 8273

150 Cooper Rd. (F-15) W. Berlin, NJ 08091