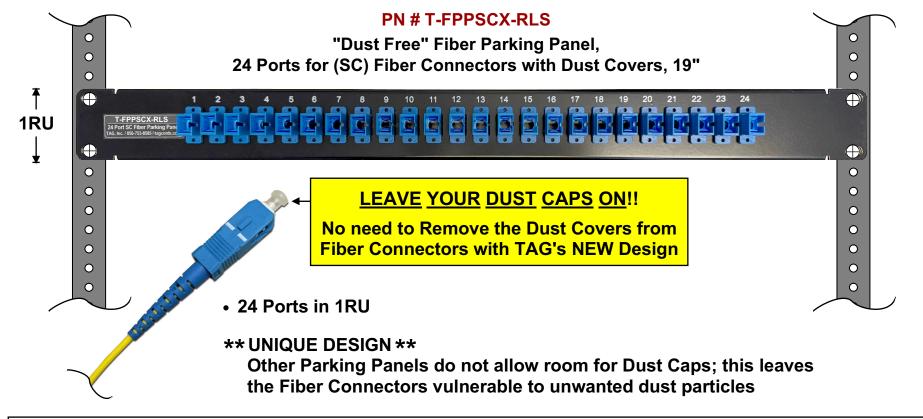

## **NEW "Dust Free" Fiber Parking Panels - 24 Ports for Fiber Connectors with Dust Covers**

## 2 MODELS AVAILABLE - (SC & LC FIBER)

| Ordering Information: |                                                                                                            | VZ ID#    | VZB ID#   |
|-----------------------|------------------------------------------------------------------------------------------------------------|-----------|-----------|
| T-FPPSCX-RLS          | "Dust Free" Fiber Parking Panel, 24 Ports for ( <u>SC</u> ) Fiber Connectors w/ Dust Covers, 19"           | 7501 8112 | 1098 9389 |
| T-FPPLCX-RLC          | "Dust Free" Fiber Parking Panel, 24 Ports for (LC Duplex) Fiber Connectors w/ Dust Covers, 19" (not shown) | 7501 8115 | 1098 9390 |