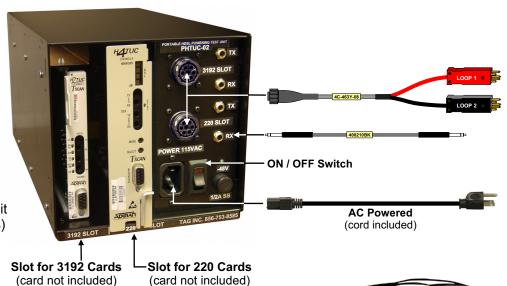

# Portable HDSL "C" Test Unit-3192 & 220 Kit

## PHTUC02KIT01

(1) # PHTUC02 Portable HDSL Powering / Test Unit (3192 & 220 Cards)

- 2 Slots (3192 & 220)
- Bantam Jacks for T1 Test Sets
- Isolates Troubles
- New Installs

w/ GND, (8')

(1) # 4C463Y08

Male Lock Plug to 5 Pin "Y" Protector, (8')

### (1) # 400210BK

Bantam to Bantam Test Set Cord - Black, (6')

#### (1) # 400210RD

Bantam to Bantam Test Set Cord - Red, (6')