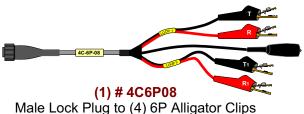

## **Ordering Information:**

Portable HDSL "C" Test Unit - 3192 & 220 Kit

includes: (1) PHTUC02, (1) 4C463Y08, (1) 4C6P08, (1) 400210RD,

(1) 400210BK & (1) 600510 - carrying case

PHTUC02KIT01

150 Cooper Rd. (F-15) W. Berlin, NJ 08091