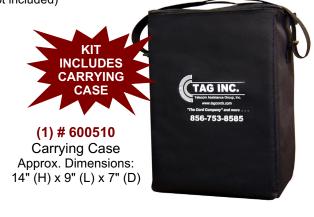

## **Ordering Information:**

Portable HDSL "C" Test Unit - 3192 & 220 Kit

includes: (1) PHTUC02, (1) 4C463Y08, (1) 4C6P08, (1) 400210RD,

(1) 400210BK & (1) 600510 - carrying case

PHTUC02KIT01

150 Cooper Rd. (F-15) W. Berlin, NJ 08091