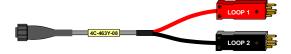

## PHTUC02KIT01

(1) # PHTUC02 Portable HDSL Powering / Test Unit (3192 & 220 Cards)

- 2 Slots (3192 & 220)
- Bantam Jacks for T1 Test Sets
- Isolates Troubles
- New Installs

w/ GND, (8')

(1) # 4C463Y08

Male Lock Plug to 5 Pin "Y" Protector, (8')