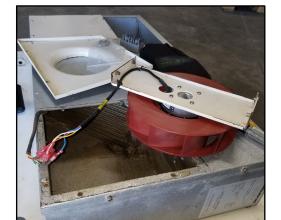

### WINBUY # TFHX220LP01

(220mm) "Low Profile"
Heat Exchanger for
Calix ODC-1000 Cabinet

w/ 4 Leads & Faston Connectors

(fan only, use with existing mounting bracket)

## **Ordering Information:**

(220mm) "Low Profile" Heat Exchanger for Calix ODC-1000 Cabinet w/ 4 Leads & Faston Connectors (fan only, use with existing mounting bracket)

**WINBUY #** 

TFHX220LP01

150 Cooper Rd. (F-15) W. Berlin, NJ 08091