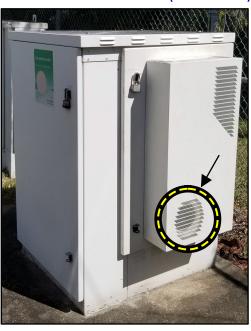

# **OSP Cabinet Heat Exchanger Fans**



## "ODC-1000 Cabinet"

### WINBUY # TFHX220LP01

(220mm) "Low Profile"
Heat Exchanger for
Calix ODC-1000 Cabinet

w/ 4 Leads & Faston Connectors

(fan only, use with existing mounting bracket)



#### **CALIX ODC-1000 CABINET (REAR VIEW)**



## **Ordering Information:**

(220mm) "Low Profile" Heat Exchanger for Calix ODC-1000 Cabinet w/ 4 Leads & Faston Connectors (fan only, use with existing mounting bracket)

**WINBUY #** 

TFHX220LP01

150 Cooper Rd. (F-15) W. Berlin, NJ 08091

www.tagcords.com

Telephone: (856) 753-8585

Fax: (856) 768-7645

**Telecom Assistance Group**