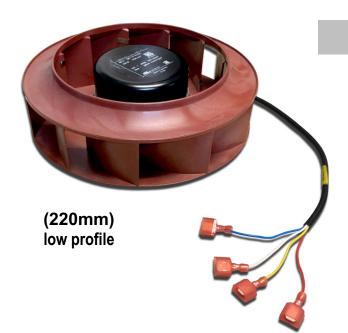

### WINBUY # TFHX220LP01

(220mm) "Low Profile"
Heat Exchanger for
Calix ODC-1000 Cabinet

w/ 4 Leads & Faston Connectors

(fan only, use with existing mounting bracket)

## **Ordering Information:**

(220mm) "Low Profile" Heat Exchanger for Calix ODC-1000 Cabinet w/ 4 Leads & Faston Connectors (fan only, use with existing mounting bracket)

**WINBUY #** 

TFHX220LP01

150 Cooper Rd. (F-15) W. Berlin, NJ 08091