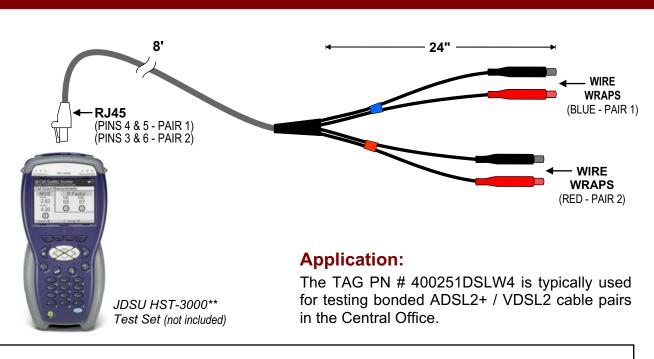

### Bonded ADSL2+ / VDSL2 Test Cord

# **Ordering Information:**

Lumen/CLK MAT #

400251DSLW4 RJ45 to (4) (2 Blue / 2 Red) Wire Wraps, (8') 1339897

150 Cooper Rd. (F-15) W. Berlin, NJ 08091

www.tagcords.com

Telephone: (856) 753-8585 Fax: (856) 768-7645