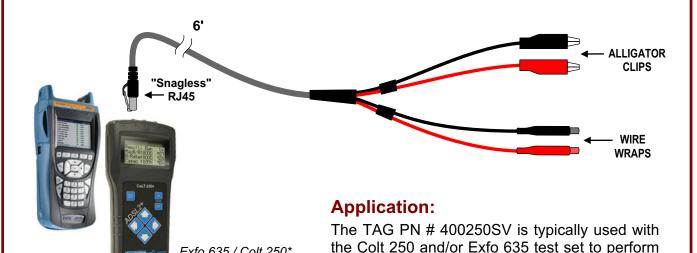

## **xDSL Test Cord**

xDSL testing.

#### **Ordering Information:**

Lumen/CLK MAT #

400250SV RJ45 (snagless) to Alligator Clips / Wire Wraps, (6')

Exfo 635 / Colt 250\*

Test Set (not included)

1341497