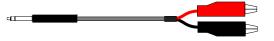

(1) # 400210RD-03 Bantam to Bantam - Red, (3')

(1) # 400210BK-03 Bantam to Bantam - Black, (3')

(1) # 400210ARD-03 Bantam to Alligator Clips - Red, (3')

(1) # 400210ABK-03 Bantam to Alligator Clips - Black, (3')