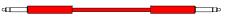

(1) # 400210RD-03 Bantam to Bantam - Red, (3')

(1) # 400210BK-03 Bantam to Bantam - Black, (3')

(1) # 400210ARD-03 Bantam to Alligator Clips - Red, (3')

(1) # 400210ABK-03 Bantam to Alligator Clips - Black, (3')