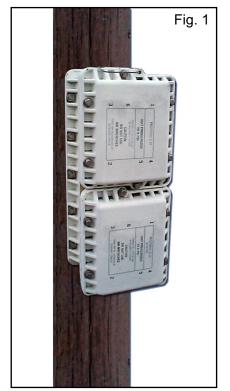

## **EXT-238K3**

CenturyLink MAT #

The EXT-238K3 Kit is designed for technicians who test at T1 Line Repeater Housings, such as 818 apparatus cases. (see Fig. 1) The Kit Includes:

1157439 (Kit) EXT-238 (Pins 3 & 4) SIDE 1 OUT SIDE 2 OUT SIDE 2 CenturyLink MAT # (1) # EXT-238 1157499 T1 Line Repeater Access Board (test board only)