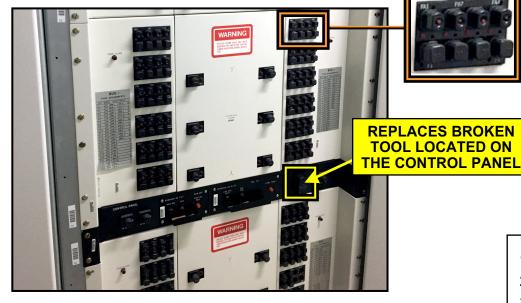

## **5ESS "Pre-Charge" Tool**

## **T-5ESSPCT**

PN # T-5ESSPCT 5ESS Pre-Charge Tool (control panel pre-charge

tool replacement)

**PUSH TO CHARGE** 

TAG's PN # T-5ESSPCT is used to pre-charge shelf power capacitors of a 5ESS switch. This allows a new fuse to be installed without seeing full in-rush surge current. The indicator light goes out when it is safe to install the fuse.

T-5ESSPCT

5ESS "Pre-Charge" Tool for Capacitor Charging at Main Fuse Bay

(control panel pre-charge tool replacement)

Lumen/CLK MAT #

1496454

150 Cooper Rd. (F-15) W. Berlin, NJ 08091 www.tagcords.com

**Telecom Assistance Group** 