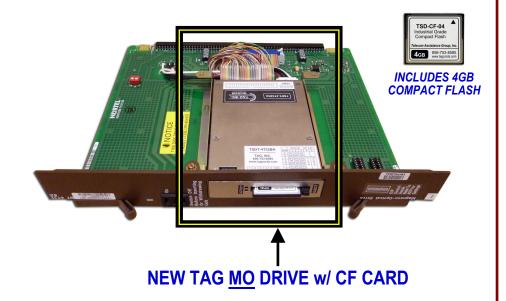

# NORTEL DMS-10 NT4T32BA MODULE w/ Magneto-Optical (MO) Drive (w/ "MOVING PARTS")

# EXISTING NT4T32BA MODULE EXISTING NT4T32BA MODULE

### **NEW SOLID STATE DRIVE AVAILABLE FROM TAG**

TAG MODEL # USED IN NT4T32BA MODULE (HECI EMCPKL0BAA)

TSDT-4T32BA

Solid State Replacement for:
Nortel DMS-10 (HECI EMCPKL0BAA) NT4T32BA
(Fujitsu MCF3064 SS) Magneto-Optical (MO) Drive,
Includes: 4Gb Industrial Compact Flash Card (# TSD-CF-04\*)