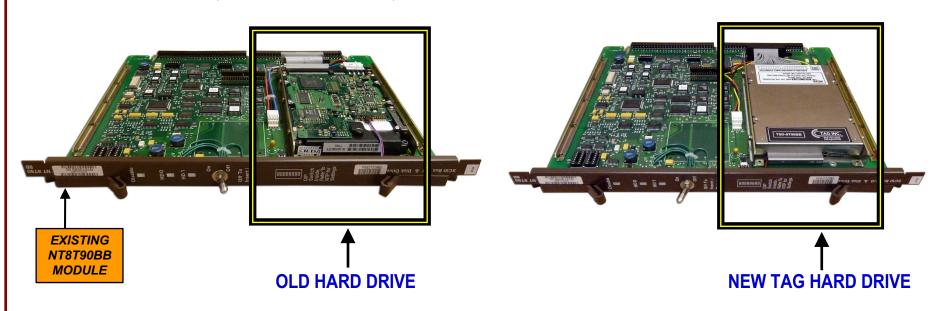

## NORTEL DMS-10 NT8T90BB MODULE w/ Hard Drive (w/ "MOVING PARTS")

## **NEW SOLID STATE DRIVE FROM TAG**

## **Application:**

TAG can **REPLACE** the failing / broken Nortel DMS-10 Hard Drive in the NT8T90BB Module with a **NEW** Solid State Drive.

| TAG MODEL# | USED IN NT8T90BB MODULE (HECI EMI2CLCBAA) |
|------------|-------------------------------------------|
| TSD-8T90BB | Solid State Replacement for:              |