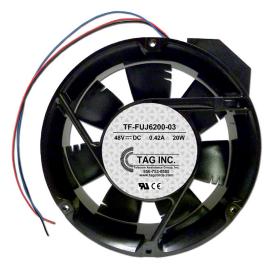

## FUJITSU 6200 CABINET HAS (2) HEAT EXCHANGERS (LEFT & RIGHT SIDES)

PN # TF-FUJ6200-02 48V Replacement Fan for Fujitsu 6200 Cabinet Tray

w/ Power Prongs

PN # TF-FUJ6200-03 48V Replacement Fan for Fujitsu 6200 Cabinet Tray

w/ 3 Wire Open End & Power Prongs

150 Cooper Rd. (F-15) W. Berlin, NJ 08091 Telephone: (856) 753-8585 Fax : (856) 768-7645

**Telecom Assistance Group** 

www.tagcords.com

Copyright © 2021 by Telecom Assistance Group, Inc.