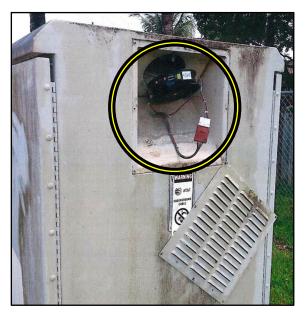

## FUJITSU 6200 CABINET HAS (2) HEAT EXCHANGERS (LEFT & RIGHT SIDES)

PN # TF-FUJ6200-02 48V Replacement Fan for Fujitsu 6200 Cabinet Tray

w/ Power Prongs

PN # TF-FUJ6200-03 48V Replacement Fan for Fujitsu 6200 Cabinet Tray