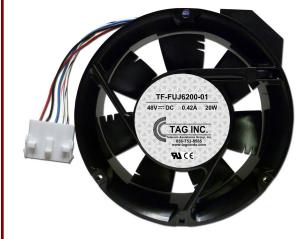

## **OSP** Cabinet Replacement Heat Exchangers / Fans

"Fujitsu 6200"

CenturyLink MAT # 1359018

PN # TF-FUJ6200-01 48V Replacement Heat Exchanger for Fujitsu 6200 Cabinet

w/ 5 Wire Plug