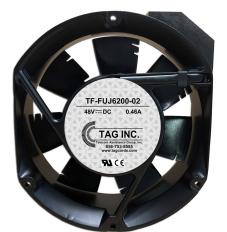

## FUJITSU 6200 CABINET HAS (2) HEAT EXCHANGERS (LEFT & RIGHT SIDES)

PN # TF-FUJ6200-02 48V Replacement Fan for Fujitsu 6200 Cabinet Tray

w/ Power Prongs

PN # TF-FUJ6200-03 48V Replacement Fan for Fujitsu 6200 Cabinet Tray