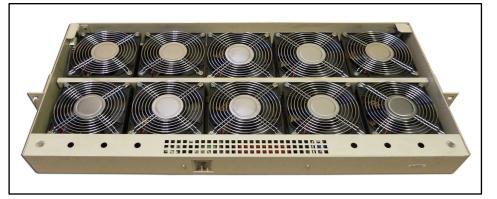

## SIEMENS EWSD FAN TRAY (10 SQUARE FANS)

(S30050-B5681, fan tray is not included)