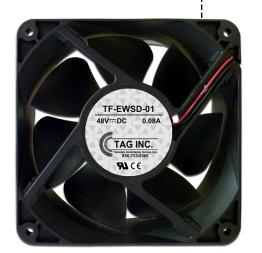

## **Siemens EWSD\* Replacement Fans**

(Fan only, use with existing guard grills) "Siemens EWSD"

PN # TF-EWSD-01 48 Volt Replacement Fan for Siemens EWSD Fan Tray

Square Fan w/ Power Prongs

(connector view)

## **Ordering Information:**

TF-EWSD-01

48V Fan for Siemens EWSD Fan Tray, Square Fan w/ Power Prongs

CenturyLink MAT # 1341508

(fan only, use with existing guard grills) (use in Tray # S30050-B5681)

150 Cooper Rd. (F-15) W. Berlin, NJ 08091