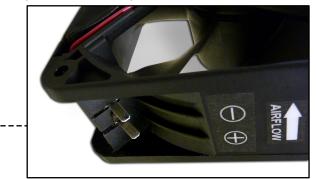

## **Siemens EWSD\* Replacement Fans**

(Fan only, use with existing guard grills) "Siemens EWSD"

PN # TF-EWSD-01 48 Volt Replacement Fan for Siemens EWSD Fan Tray

Square Fan w/ Power Prongs

(connector view)

## **Ordering Information:**

TF-EWSD-01

48V Fan for Siemens EWSD Fan Tray, Square Fan w/ Power Prongs

CenturyLink MAT # 1341508

(fan only, use with existing guard grills) (use in Tray # S30050-B5681)

150 Cooper Rd. (F-15) W. Berlin, NJ 08091