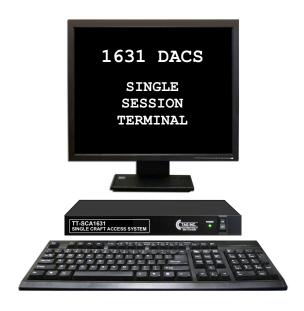

#### **TT-SCA1631**

(1) 17" Flat Screen Monitor

- (1) Dumb Terminal Controller (Pre-configured 1631 Single Session Terminal Controller)
- (1) Keyboard w/ 1631 Labels
- (1) 1631 Quick Guide
- **(2) 400701** (DB25M Gender Changer)

### **Ordering Information:**

TT-SCA1631 Single Session Dumb Terminal - 1631 DACS Call for Pricing

includes: (1) 17" Flat Screen Monitor, (1) Keyboard w/ 1631 labels,

- (1) Pre-configured 1631 Single Session Terminal Controller,
  - (1) DB25M Gender Changer & (1) 1631 Quick Guide