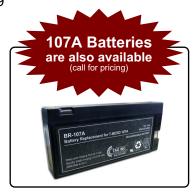

BR-209OSP Battery Replacement for T-Berd 209
BR-107A Battery Replacement for T-Berd 107A

Other Accessories Available:

KIT-209OSP T-Berd 209 OSP Auto Test T1 Repeater Test Kit (not shown) ATT.200012332

includes: (1) EXT-209OSP, T-Berd 209 OSP "Smart" Repeater Adapter w/ 15 Pin D Connector (1) 400209OSP, 15 Pin D (male) to Bendix Connector, (10') & (1) 600209N - carrying case