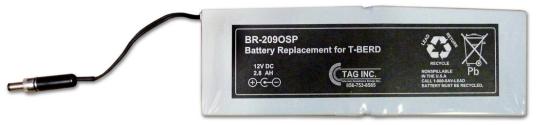

## **BR-209OSP**

Battery Replacement for T-Berd 209

T-Berd 209 OSP Test Set (not included) ▶ 12V DC / 2.8 AH

► Drop-in Replacement for T-Berd 209 OSP

**▶** 3yr Warranty

## **Application:**

TAG's PN # BR-209OSP is a replacement battery for T-Berd 209 OSP Test Sets.

AT&T PID#

ATT.200012334

| Orde | ering | Informat | tion: |
|------|-------|----------|-------|
|------|-------|----------|-------|