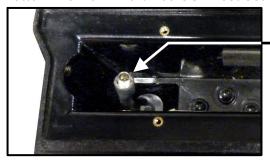

## Battery Replacements for T-Berd Test Sets (209 OSP / 107A)

## **Bottom View of T-Berd 209 OSP Test Set**





## **BR-209OSP**

Battery Replacement for T-Berd 209





T-Berd 209 OSP Test Set (not included) ▶ 12V DC / 2.8 AH

► Drop-in Replacement for T-Berd 209 OSP

**▶** 3yr Warranty

## **Application:**

TAG's PN # BR-209OSP is a replacement battery for T-Berd 209 OSP Test Sets.



AT&T PID#

ATT.200012334

| Orde | ering | Informat | tion: |
|------|-------|----------|-------|
|------|-------|----------|-------|

BR-209OSP Battery Replacement for T-Berd 209
BR-107A Battery Replacement for T-Berd 107A

Other Accessories Available:

KIT-209OSP T-Berd 209 OSP Auto Test T1 Repeater Test Kit (not shown) ATT.200012332

includes: (1) EXT-209OSP, T-Berd 209 OSP "Smart" Repeater Adapter w/ 15 Pin D Connector (1) 400209OSP, 15 Pin D (male) to Bendix Connector, (10') & (1) 600209N - carrying case

EX